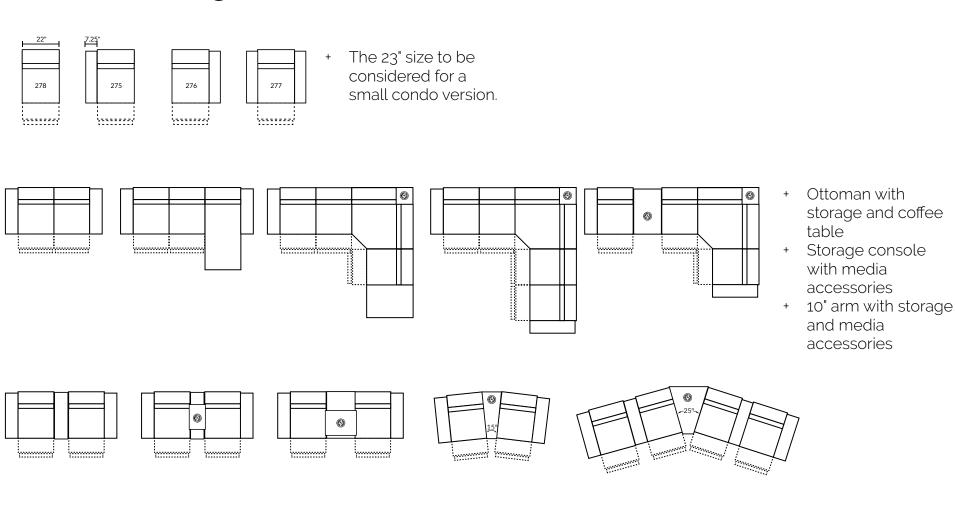

48" Total Depth
- C Hauteur du siège 17" Seat height
- Profondeur d'assise 23" Seat depth Dégagement avant 2" Front clearance 2"



 $\ \, \square \stackrel{\text{Position Télé}}{\text{TV position}}$ 



- A Hauteur complète 38" Total Height
- (B) Profondeur complète 63" Total Depth
- C Hauteur du siège 17" Seat height
- Profondeur d'assise 39" Seat depth Dégagement avant 17" Front clearance 17"



Position complètement inclinée Fully reclined position



- A Hauteur complète 33,5" Total Height
- (B) Profondeur complète 66,5" Total Depth
- C Hauteur du siège 18,5" Seat height
- Profondeur d'assise 41" Seat depth
   Dégagement avant 21"
  Front clearance 21"

Aucun dégagement mural n'est requis lors de l'utilisation No wall clearance required while reclining

### Phase II (starting 2026)

















Small

angle