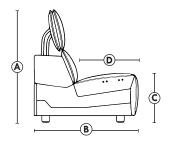

### **SPÉCIFICATIONS | SPECIFICATIONS**

- A Hauteur complète 29" Total Height
- (B) Profondeur complète 46" Total Depth
- C Hauteur du bras 23,5" Arm Height
- (D) Hauteur du siège 16,25" Seat height
- (E) Profondeur d'assise 23" Seat depth
- (F) Largeur appui-tête 15" Head rest
- G Largeur d'assise 28" ou/or 32" Seat width
- Hauteur du dossier 13,5" Height of the back

Position discussion
Conversation position

- A Hauteur complète 38" Total Height
- (B) Profondeur complète 48" Total Depth
- C Hauteur du siège 17" Seat height
- Profondeur d'assise 23" Seat depth Dégagement avant 2" Front clearance 2"