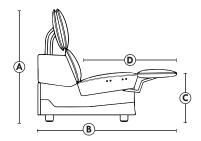

 $\ \, \square \stackrel{\text{Position Télé}}{\text{TV position}}$ 

- A Hauteur complète 38" Total Height
- (B) Profondeur complète 63" Total Depth
- C Hauteur du siège 17" Seat height
- Profondeur d'assise 39" Seat depth Dégagement avant 17" Front clearance 17"

Position complètement inclinée Fully reclined position

- A Hauteur complète 33,5" Total Height
- (B) Profondeur complète 66,5" Total Depth
- C Hauteur du siège 18,5" Seat height
- Profondeur d'assise 41" Seat depth
   Dégagement avant 21"
  Front clearance 21"