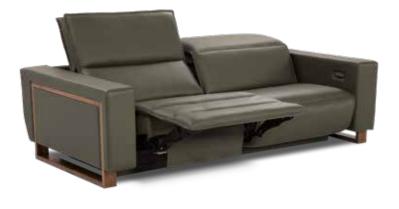

Position discussion
Conversation position

- A Hauteur complète 38" Total Height
- (B) Profondeur complète 48" Total Depth
- C Hauteur du siège 17" Seat height
- Profondeur d'assise 23" Seat depth Dégagement avant 2" Front clearance 2"

 $\ \, \square \stackrel{\text{Position Télé}}{\text{TV position}}$ 

- A Hauteur complète 38" Total Height
- (B) Profondeur complète 63" Total Depth
- C Hauteur du siège 17" Seat height
- Profondeur d'assise 39" Seat depth Dégagement avant 17" Front clearance 17"

Position complètement inclinée Fully reclined position

- A Hauteur complète 33,5" Total Height
- (B) Profondeur complète 66,5" Total Depth
- C Hauteur du siège 18,5" Seat height
- Profondeur d'assise 41" Seat depth
   Dégagement avant 21"
  Front clearance 21"

Aucun dégagement mural n'est requis lors de l'utilisation No wall clearance required while reclining