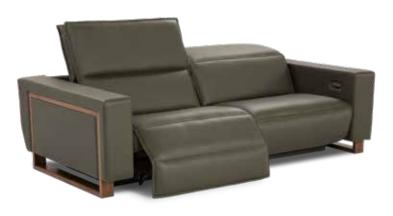

Position discussion
Conversation position

- A Hauteur complète 38" Total Height
- (B) Profondeur complète 48" Total Depth
- C Hauteur du siège 17" Seat height
- Profondeur d'assise 23" Seat depth Dégagement avant 2" Front clearance 2"

 $\ \, \square \stackrel{\text{Position Télé}}{\text{TV position}}$ 

- A Hauteur complète 38" Total Height
- (B) Profondeur complète 63" Total Depth
- C Hauteur du siège 17" Seat height
- Profondeur d'assise 39" Seat depth Dégagement avant 17" Front clearance 17"

Position complètement inclinée Fully reclined position

- A Hauteur complète 33,5" Total Height
- (B) Profondeur complète 66,5" Total Depth
- C Hauteur du siège 18,5" Seat height
- Profondeur d'assise 41" Seat depth
   Dégagement avant 21"
  Front clearance 21"

Aucun dégagement mural n'est requis lors de l'utilisation No wall clearance required while reclining