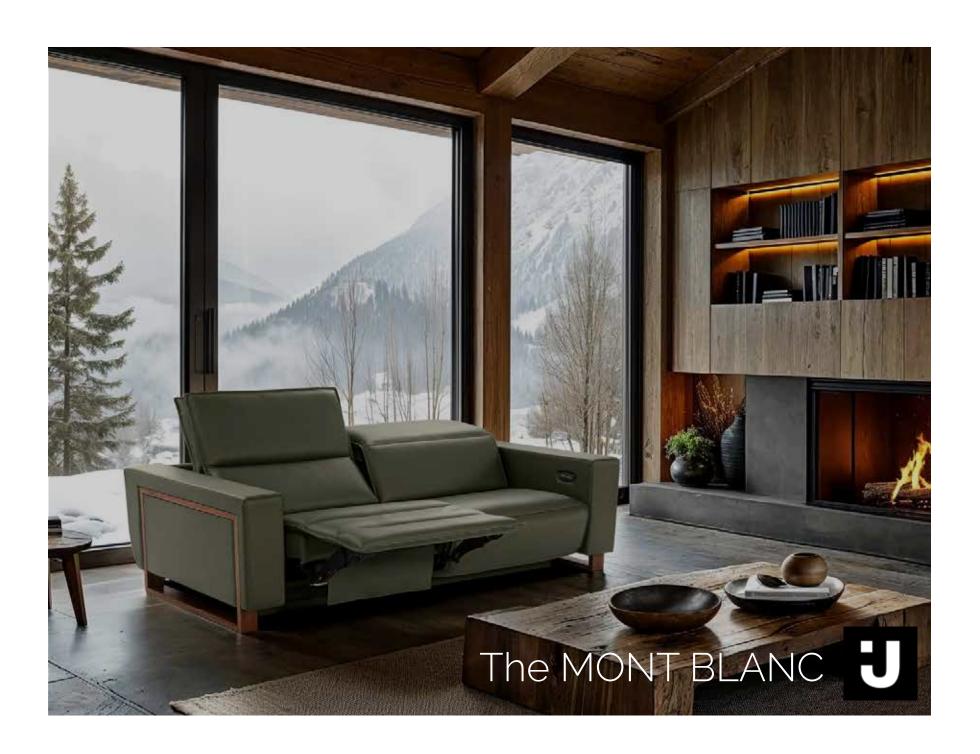

ntinue to be a central part of an opulent lifestyle for generations.





### **Conclusion**

Investing in a luxury sofa set is a surefire way to create a luxurious and refined living space. The fusion of breathtaking aesthetics, unparalleled comfort, and exclusivity will enhance the ambiance of any living space. With a wide range of customization options and incredible durability, the SUMMIT X luxury modern sofa sets embody both opulence and practicality. Therefore, for customers who aspire to transform their home into a sophisticated haven, this luxury sofa set will be an essential element in their living room.

We want our customers to indulge in the finer things in life and discover the pinnacle of sophistication with this luxury sofa, which perfectly defines a luxurious lifestyle.

















### **MONT BLANC**

### **SUMMIT X**

Jaymar.\*

Conçu et fabriqué fièrement au Canada Proudly designed and made in Canada

Nos produits sont fabriqués à la main et des variations mineures peuvent surveni Our product is hand-made and minor variations can occur.

### SIÈGE STANDARD 28" | SEAT WIDTH



### SIÈGE LARGE 32" | SEAT WIDTH



### **SPÉCIFICATIONS | SPECIFICATIONS**





- A Hauteur complète 29" Total Height
- (B) Profondeur complète 46" Total Depth
- C Hauteur du bras 23,5" Arm Height
- (D) Hauteur du siège 16,25" Seat height
- (E) Profondeur d'assise 23" Seat depth
- (F) Largeur appui-tête 15" Head rest
- G Largeur d'assise 28" ou/or 32" Seat width
- Hauteur du dossier 13,5" Height of the back



Position discussion
Conversation position



- A Hauteur complète 38"