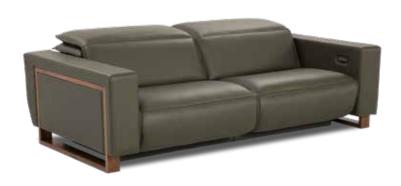

to be a central part of an opulent lifestyle for generations.





### **Conclusion**

Investing in a luxury sofa set is a surefire way to create a luxurious and refined living space. The fusion of breathtaking aesthetics, unparalleled comfort, and exclusivity will enhance the ambiance of any living space. With a wide range of customization options and incredible durability, the SUMMIT X luxury modern sofa sets embody both opulence and practicality. Therefore, for customers who aspire to transform their home into a sophisticated haven, this luxury sofa set will be an essential element in their living room.

We want our customers to indulge in the finer things in life and discover the pinnacle of sophistication with this luxury sofa, which perfectly defines a luxurious lifestyle.

















### **MONT BLANC**

### **SUMMIT X**

Jaymar.\*

Conçu et fabriqué fièrement au Canada Proudly designed and made in Canada

Nos produits sont fabriqués à la main et des variations mineures peuvent surveni Our product is hand-made and minor variations can occur.

### SIÈGE STANDARD 28" | SEAT WIDTH



### SIÈGE LARGE 32" | SEAT WIDTH



### **SPÉCIFICATIONS | SPECIFICATIONS**





- A Hauteur complète 29" Total Height
- (B) Profondeur complète 46" Total Depth
- C Hauteur du bras 23,5" Arm Height
- (D) Hauteur du siège 16,25" Seat height
- (E) Profondeur d'assise 23" Seat depth
- (F) Largeur appui-tête 15" Head rest
- G Largeur d'assise 28" ou/or 32" Seat width
- Hauteur du dossier 13,5" Height of the back



Position discussion
Conversation position



- A Hauteur complète 38" Total