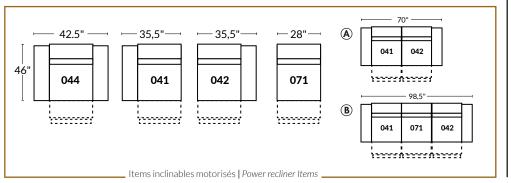

### **SPÉCIFICATIONS | SPECIFICATIONS**

- A Hauteur complète 29" Total Height
- (B) Profondeur complète 46" Total Depth
- C Hauteur du bras 23,5" Arm Height
- (D) Hauteur du siège 16,25" Seat height
- (E) Profondeur d'assise 23" Seat depth
- (F) Largeur appui-tête 15" Head rest
- G Largeur d'assise 28" ou/or 32" Seat width
- Hauteur du dossier 13,5" Height of the back