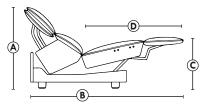

Position complètement inclinée Fully reclined position

- A Hauteur complète 33,5" Total Height
- (B) Profondeur complète 66,5" Total Depth
- C Hauteur du siège 18,5" Seat height
- Profondeur d'assise 41" Seat depth
   Dégagement avant 21"
  Front clearance 21"

Aucun dégagement mural n'est requis lors de l'utilisation No wall clearance required while reclining