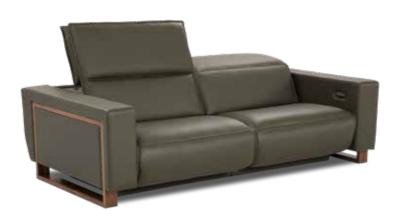

Position discussion
Conversation position

- A Hauteur complète 38" Total Height
- (B) Profondeur complète 48" Total Depth
- C Hauteur du siège 17" Seat height
- Profondeur d'assise 23" Seat depth Dégagement avant 2" Front clearance 2"

 $\ \, \square \stackrel{\text{Position Télé}}{\text{TV position}}$ 

- A Hauteur complète 38" Total Height
- (B) Profondeur complète 63" Total Depth
- C Hauteur du siège 17" Seat height
- Profondeur d'assise 39" Seat depth Dégagement avant 17" Front clearance 17"

Position complètement inclinée Fully reclined position

- A Hauteur complète 33,5" Total Height
- (B) Profondeur complète 66,5" Total Depth
- C Hauteur du siège 18,5" Seat height
- Profondeur d'assise 41" Seat depth
   Dégagement avant 21"
  Front clearance 21"

Aucun dégagement mural n'est requis lors de l'utilisation No wall clearance required while reclining