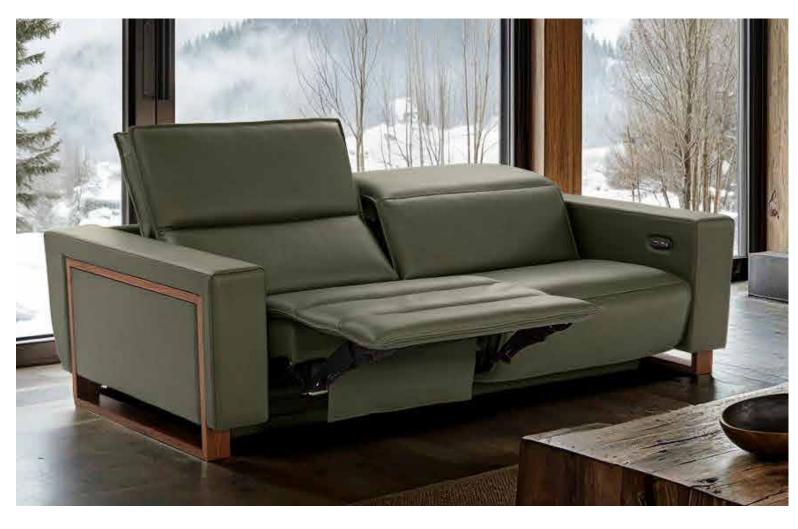

 $\ \, \square \stackrel{\text{Position Télé}}{\text{TV position}}$ 

- A Hauteur complète 38" Total Height
- (B) Profondeur complète 63" Total Depth
- C Hauteur du siège 17" Seat height
- Profondeur d'assise 39" Seat depth Dégagement avant 17" Front clearance 17"

Position complètement inclinée Fully reclined position

- A Hauteur complète 33,5" Total Height
- (B) Profondeur complète 66,5" Total Depth
- C Hauteur du siège 18,5" Seat height
- Profondeur d'assise 41" Seat depth
   Dégagement avant 21"
  Front clearance 21"