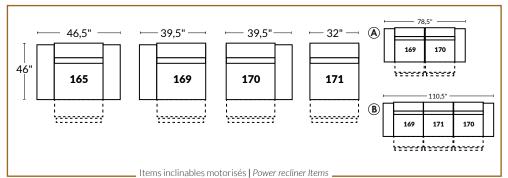

### SIÈGE STANDARD 28" | SEAT WIDTH

### SIÈGE LARGE 32" | SEAT WIDTH

### **SPÉCIFICATIONS | SPECIFICATIONS**

- A Hauteur complète 29" Total Height
- (B) Profondeur complète 46" Total Depth
- C Hauteur du bras 23,5" Arm Height
- (D) Hauteur du siège 16,25" Seat height
- (E) Profondeur d'assise 23" Seat depth
- (F) Largeur appui-tête 15" Head rest
- G Largeur d'assise 28" ou/or 32" Seat width
- Hauteur du dossier 13,5" Height of the back