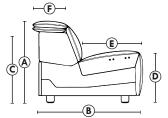

### **SPÉCIFICATIONS | SPECIFICATIONS**

- A Hauteur complète 29" Total Height
- (B) Profondeur complète 46" Total Depth
- C Hauteur du bras 23,5" Arm Height
- (D) Hauteur du siège 16,25" Seat height
- (E) Profondeur d'assise 23" Seat depth
- (F) Largeur appui-tête 15" Head rest
- G Largeur d'assise 28" ou/or 32" Seat width
- Hauteur du dossier 13,5" Height of the back

Position discussion
Conversation position

- A Hauteur complète 38" Total Height
- (B) Profondeur complète 48" Total Depth
- C Hauteur du siège 17" Seat height
- Profondeur d'assise 23" Seat depth Dégagement avant 2" Front clearance 2"

 $\ \, \square \stackrel{\text{Position Télé}}{\text{TV position}}$ 

- A Hauteur complète 38" Total Height
- (B) Profondeur complète 63" Total Depth
- C Hauteur du siège 17" Seat height
- Profondeur d'assise 39" Seat depth Dégagement avant 17" Front clearance 17"

Position complètement inclinée Fully reclined position

- A Hauteur complète 33,5" Total Height
- (B) Profondeur complète 66,5" Total Depth
- C Hauteur du siège 18,5" Seat height
- Profondeur d'assise 41" Seat depth
   Dégagement avant 21"
  Front clearance 21"

Aucun dégagement mural n'est requis lors de l'utilisation No wall clearance required while reclining