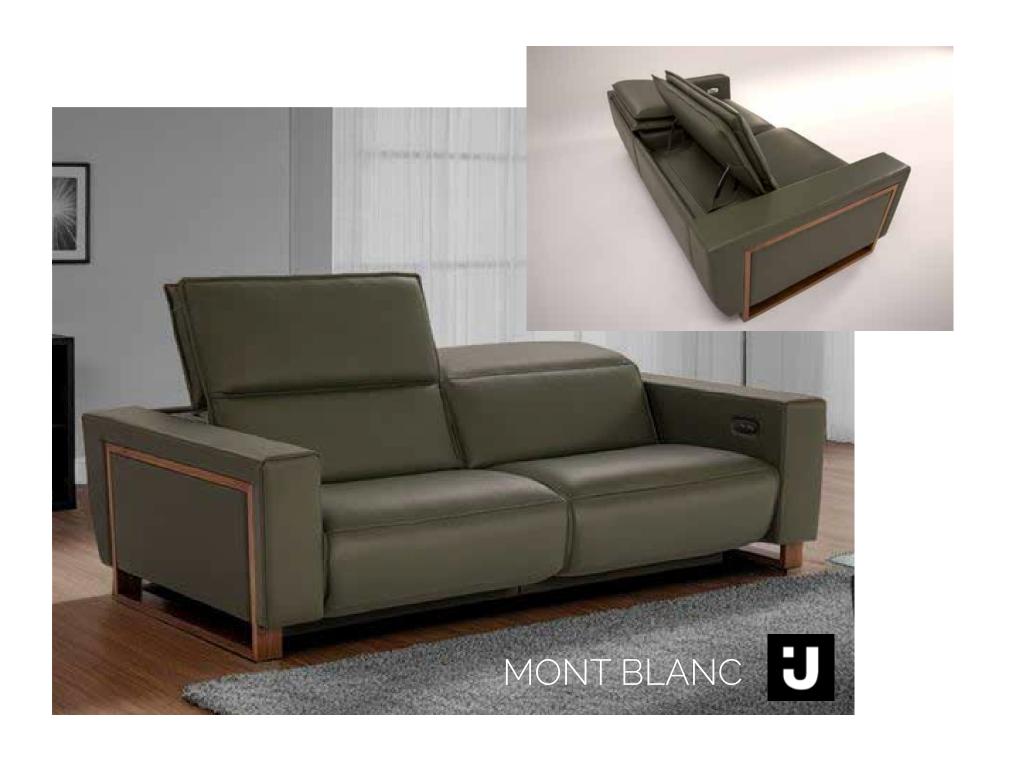

" Seat height
- Profondeur d'assise 23" Seat depth Dégagement avant 2" Front clearance 2"



 $\ \, \square \stackrel{\text{Position Télé}}{\text{TV position}}$ 



- A Hauteur complète 38" Total Height
- (B) Profondeur complète 63" Total Depth
- C Hauteur du siège 17" Seat height
- Profondeur d'assise 39" Seat depth Dégagement avant 17" Front clearance 17"



Position complètement inclinée Fully reclined position



- A Hauteur complète 33,5" Total Height
- (B) Profondeur complète 66,5" Total Depth
- C Hauteur du siège 18,5" Seat height
- Profondeur d'assise 41" Seat depth
   Dégagement avant 21"
  Front clearance 21"

Aucun dégagement mural n'est requis lors de l'utilisation No wall clearance required while reclining

### Phase II (starting 2026)

















Small

angle