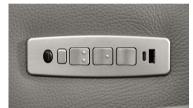

#### **CONTROL BUTTONS**

Hidden touch sensor buttons Motorized recliner control

Dual motor push buttons Motorized headrest and recliner

with USB port

Multifunction push buttons For reclining, motorized headrest, lumbar support and heated back.

# **CONTROL BUTTONS**

The multifunction control button manages the chair's motorized recline and headrest, lumbar support, heating pad for the back, and reset function. USB A/C port included.

#### **USB A/C PORTS**

Includes both Type A and Type C USB ports to keep all your devices fully charged. When connected to a battery, charging may deplete more quickly.