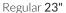

#### **SEAT WIDTH**

Large 30"

# **ARM WIDTH**

Large 8" to 11"

\*Arm width may vary depending on model and accessories.

Regular 20"

**SEAT DEPTH** with back compressed

\*Required wall clearance of 6" to 8'