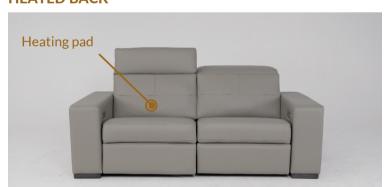

# **HEATED BACK\***

Heating pad warming the surface of the back to a temperature of approximately 25 degrees, providing a sense of well-being; beneficial for relaxation.