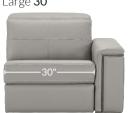

# **ARM WIDTH**

Large 8" to 11"

\*Arm width may vary depending on model and accessories.

Regular 20"

**SEAT DEPTH** with back compressed

\*Required wall clearance of 6" to 8'

# Deep 22"

**LEGS** 

Wood \*Choice of color