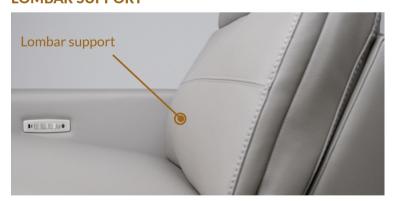

# **LOMBAR SUPPORT\***

The pneumatic lumbar support option provides additional reinforcement to the backrest to enhance your comfort. Similar to the headrest, the lumbar support offers variable inflatable adjustments to be positioned according to the occupant's preference.