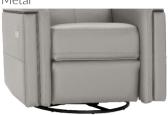

#### **SEAT WIDTH**





Large 30"



# **ARM WIDTH**



Large 8" to 11"

\*Arm width may vary depending on model and accessories.

Regular 20"



**SEAT DEPTH** with back compressed

\*Required wall clearance of 6" to 8'

# Deep 22"

**LEGS** 



Wood \*Choice of color

#### **SWIVEL ROCKING BASE**

Metal





\*WOOD COLORS



#### **CONTROL BUTTONS**

Hidden touch sensor buttons Motorized recliner control



Dual motor push buttons Motorized headrest and recliner



with USB port

Multifunction push buttons For reclining, motorized headrest, lumbar support and heated back.



option.

\*The lumbar support and heating pad for the back are only available on reclining modules with arm and with the motorized headrest

## **RECLINING MECHANISM**



The Suprema<sup>™</sup> Advantage PM+ from Leggett & Platt offers a superb blend of premium deep seating and variable reclining positions to achieve the ideal comfort position. The full-motion mechanism provides an ultra-smooth synchronized operation that can effortlessly support 350 lbs (158 kg).

## **MOTORIZED HEADREST\***

with USB ports type A &