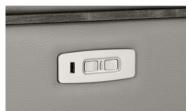

#### **CONTROL BUTTONS**

Hidden touch sensor buttons Motorized recliner control

Dual motor push buttons Motorized headrest and recliner

with USB port

Multifunction push buttons For reclining, motorized headrest, lumbar support and heated back.

# **CONTROL BUTTONS**

The multifunction control button manages the chair's motorized recline and headrest, lumbar support, heating pad for the back, and reset function. USB A/C port included.