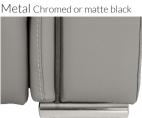

#### **SEAT WIDTH**





Large 30"



# **ARM WIDTH**



Large 8" to 11"

\*Arm width may vary depending on model and accessories.

Regular 20"



**SEAT DEPTH** with back compressed

\*Required wall clearance of 6" to 8'

# Deep 22"

**LEGS** 



Wood \*Choice of color

#### **SWIVEL ROCKING BASE**

Metal





\*WOOD COLORS



#### **CONTROL BUTTONS**

Hidden touch sensor buttons Motorized recliner control



Dual motor push buttons Motorized headrest and recliner



with USB port

Multifunction push buttons For reclining, motorized headrest, lumbar support and heated back.



option.

\*The lumbar support and heating pad for the back are only available on reclining modules with arm and with the motorized headrest

## **RECLINING MECHANISM**



The Suprema<sup>™</sup> Advantage PM+ from Leggett & Platt offers a superb blend of premium deep seating and variable reclining positions to achieve the ideal comfort position. The full-motion mechanism provides an ultra-smooth synchronized operation that can effortlessly support 350 lbs (