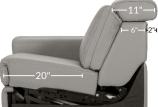

#### **SEAT WIDTH**

Large 30"

# **ARM WIDTH**

Large 8" to 11"

\*Arm width may vary depending on model and accessories.

Regular 20"

**SEAT DEPTH** with back compressed

\*Required wall clearance of 6" to 8'

# Deep 22"

**LEGS** 

Wood \*Choice of color