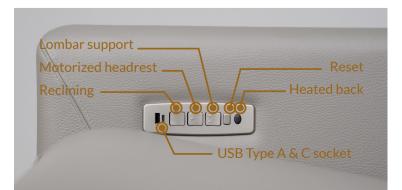

#### **CONTROL BUTTONS**

Hidden touch sensor buttons Motorized recliner control

Dual motor push buttons Motorized headrest and recliner

with USB port

Multifunction push buttons For reclining, motorized headrest, lumbar support and heated back.

# **CONTROL BUTTONS**

The multifunction control button manages the chair's motorized recline and headrest, lumbar support, heating pad for the back, and reset function. USB A/C port included.

## **MOTORIZED HEADREST\***

with USB ports type A & C

The motorized headrest option allows for adjusting the headrest position to the precise degree of comfort by pressing the control button. A wall clearance of 6" to 8" is required during full recline.

# **LOMBAR SUPPORT\***

The pneumatic lumbar support option provides additional reinforcement to the backrest to enhance your comfort. Similar to the headrest, the lumbar support offers variable inflatable adjustments to be positioned according to the occupant's preference.

# **HEATED BACK\***

Heating pad warming the surface of the back to a temperature of approximately 25 degrees, providing a sense of well-being; beneficial for relaxation.