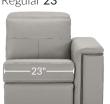

#### **SEAT WIDTH**

Large 30"

# **ARM WIDTH**

Large 8" to 11"

\*Arm width may vary depending on model and accessories.

Regular 20"

**SEAT DEPTH** with back compressed

\*Required wall clearance of 6" to 8'