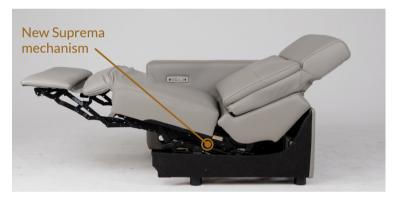

## **RECLINING MECHANISM**

The Suprema<sup>™</sup> Advantage PM+ from Leggett & Platt offers a superb blend of premium deep seating and variable reclining positions to achieve the ideal comfort position. The full-motion mechanism provides an ultra-smooth synchronized operation that can effortlessly support 350 lbs (158 kg).