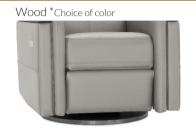

#### **SEAT WIDTH**





Large 30"



# **ARM WIDTH**



Large 8" to 11"

\*Arm width may vary depending on model and accessories.

Regular 20"



**SEAT DEPTH** with back compressed

\*Required wall clearance of 6" to 8'

# Deep 22"

**LEGS** 



Wood \*Choice of color

#### **SWIVEL ROCKING BASE**

Metal





\*WOOD COLORS



#### **CONTROL BUTTONS**

Hidden touch sensor buttons Motorized recliner control



Dual motor push buttons Motorized headrest and recliner



with USB port

Multifunction push buttons For reclining, motorized headrest, lumbar support and heated back.



option.

\*The lumbar support and heating pad for the back are only available on reclining modules with arm and with the motorized headrest

## **RECLINING MECHANISM**



The Suprema<sup>™</sup> Advantage PM+ from Leggett & Platt offers a superb blend of premium deep seating and variable reclining positions to achieve the ideal comfort position. The full-motion mechanism provides an ultra-smooth synchronized operation that can effortlessly support 350 lbs (158 kg).

## **MOTORIZED HEADREST\***

with USB ports type A & C