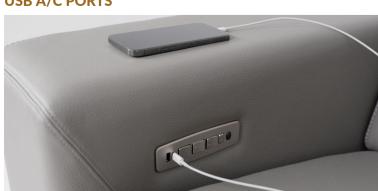

#### **USB A/C PORTS**

Includes both Type A and Type C USB ports to keep all your devices fully charged. When connected to a battery, charging may deplete more quickly.