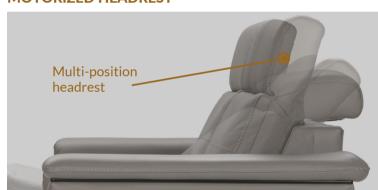

## **MOTORIZED HEADREST\***

with USB ports type A & C

The motorized headrest option allows for adjusting the headrest position to the precise degree of comfort by pressing the control button. A wall clearance of 6" to 8" is required during full recline.