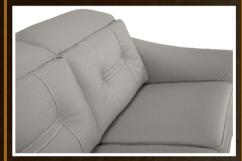

## **BACK AND SEAT DESIGNS**

Back with double tufted puller and curved stitching. Smooth seat. Available in Austin, and San Francisco models.

Smooth back and seat finish. Available in models Amsterdam, Budapest, Cologne, Colorado, Hambourg, Leonardo, Monterey, Seattle, Tremblant and Venice.

Smooth back and seat with crossed stitching. Available in models London and Washington.

Back and seat with double tufted puller and a horizontal fold. Available in models Manhattan and Nice.

Back with horizontal tufted puller. Smooth seat. Available in models Berlin, Dallas, Montreal, Portofino and Vancouver.

Back with inverted horizontal "T" stitching and smooth seat finish. Available in the Salerno model.

Back with double tufted puller and crossed pleats. Smooth seat finish. Available in models Alexandra, Brooklyn and Sydney.

Back with double tufted puller and vertical/ double horizontal stitching. Smooth seat finish. Available in the Valence model.