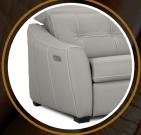

## **BACK AND SEAT DESIGNS**

Back with double tufted puller and curved stitching. Smooth seat. Available in Austin, and San Francisco models.

Smooth back and seat finish. Available in models Amsterdam, Budapest, Cologne, Colorado, Hambourg, Leonardo, Monterey, Seattle, Tremblant and Venice.

Smooth back and seat with crossed stitching. Available in models London and Washington.

Back and seat with double tufted puller and a horizontal fold. Available in models Manhattan and Nice.

Back with horizontal tufted puller. Smooth seat. Available in models Berlin, Dallas, Montreal, Portofino and Vancouver.

Back with inverted horizontal "T" stitching and smooth seat finish. Available in the Salerno model.

Back with double tufted puller and crossed pleats. Smooth seat finish. Available in models Alexandra, Brooklyn and Sydney.

Back with double tufted puller and vertical/ double horizontal stitching. Smooth seat finish. Available in the Valence model.