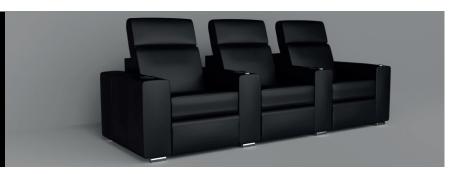

#### **BACK items**



BACK 1
WITH MANUAL OR ELECTRIC HEADREST



BACK **2**WITH MANUAL OR ELECTRIC HEADREST



BACK **4**WITH MANUAL OR ELECTRIC HEADREST

#### **SEAT**



SEAT 1
FULL LEG POWER RECLINER SEAT

### ARM items, all 7,25" wide











#### **SPECIFICATIONS**

- Manual adjustable headrest or Electric headrest
- Full leg power recliner
- Wall hugger mechanism
- Shaped foam & memory foam
- Large flat thread for covers in leather





## Back & Seat Depth 23" or 30"



## Seat Depth 20" or 22"



### **Accessories**



Accessory Dock



Wood Tray Table (Choice of 8 colors)



Plastic Tray Table



Wine Glass Holder



LED Lamp



Tablet Holder



**Coming soon** Wood rectangular tray table

# **Cupholders**



LED Lighted Cupholder

LED Lighted Cupholder with Single Motor Con