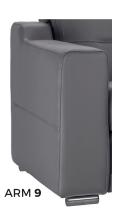

#### **BACK items**



BACK 1
WITH MANUAL OR ELECTRIC HEADREST



BACK **2**WITH MANUAL OR ELECTRIC HEADREST



BACK **4**WITH MANUAL OR ELECTRIC HEADREST

#### **SEAT**



SEAT 1
FULL LEG POWER RECLINER SEAT

### ARM items, all 7,25" wide











#### **SPECIFICATIONS**

- Manual adjustable headrest or Electric headrest
- Full leg power recliner
- Wall hugger mechanism
- Shaped foam & memory foam
- Large flat thread for covers in leather





## Back & Seat Depth 23" or 30"



## Seat Depth 20" or 22"



### **Accessories**



Accessory Dock



Wood Tray Table (Choice of 8 colors)



Plastic Tray Table



Wine Glass Holder



LED Lamp



Tablet Holder



**Coming soon** Wood rectangular tray table

# **Cupholders**



LED Lighted Cupholder

LED Lighted Cupholder with Single Motor Control,
USB Port and LED Baserail



LED Lighted Cupholder with Double Motor Control,

USB Port and LED Baserail