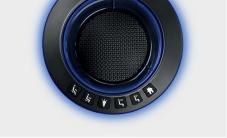

# **Cupholders**

LED Lighted Cupholder

LED Lighted Cupholder with Single Motor Control,
USB Port and LED Baserail

LED Lighted Cupholder with Double Motor Control,

USB Port and LED Baserail