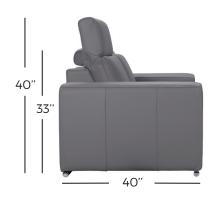

#### **BACK items**



BACK 1
WITH MANUAL OR ELECTRIC HEADREST



BACK **2**WITH MANUAL OR ELECTRIC HEADREST



BACK **4**WITH MANUAL OR ELECTRIC HEADREST

#### **SEAT**



SEAT 1
FULL LEG POWER RECLINER SEAT

### ARM items, all 7,25" wide











#### **SPECIFICATIONS**

- Manual adjustable headrest or Electric headrest
- Full leg power recliner
- Wall hugger mechanism
- Shaped foam & memory foam
- Large flat thread for covers in leather





## Back & Seat Depth 23" or 30"



## Seat Depth 20" or 22"



### **Accessories**



Accessory Dock



Wood Tray Table (Choice of 8 colors)



Plastic Tray Table



Wine Glass Holder



LED Lamp



Tablet Holder



**Coming soon** Wood rectangular tray table

# **Cupholders**



LED Lighted Cupholder

LED Lighted Cupholder with Single Motor Control,
USB Port and LED Baserail



LED Lighted Cupholder with Double Motor Control,

USB Port and LED Baserail