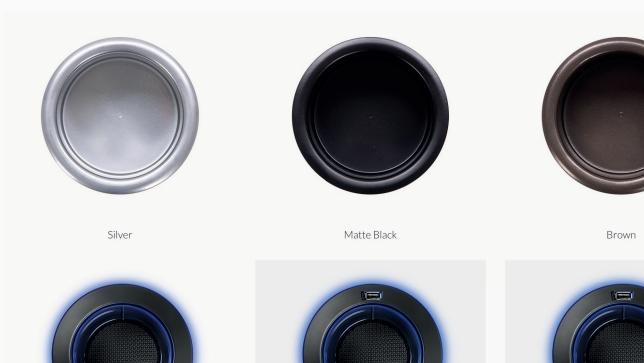

# **Cupholders**

LED Lighted Cupholder

LED Lighted Cupholder with Single Motor Control,
USB Port and LED Baserail

LED Lighted Cupholder with Double Motor Control,

USB Port and LED Baserail