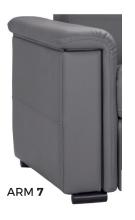

#### **BACK items**



BACK 1
WITH MANUAL OR ELECTRIC HEADREST



BACK **2**WITH MANUAL OR ELECTRIC HEADREST



BACK **4**WITH MANUAL OR ELECTRIC HEADREST

#### **SEAT**



SEAT 1
FULL LEG POWER RECLINER SEAT

### ARM items, all 7,25" wide











#### **SPECIFICATIONS**

- Manual adjustable headrest or Electric headrest
- Full leg power recliner
- Wall hugger mechanism
- Shaped foam & memory foam
- Large flat thread for covers in leather





## Back & Seat Depth 23" or 30"



## Seat Depth 20" or 22"



### **Accessories**



Accessory Dock



Wood Tray Table (Choice of 8 colors)



Plastic Tray Table



Wine Glass Holder



LED Lamp



Tablet Holder



**Coming soon** Wood rectangular tray table

# **Cupholders**



LED Lighted Cupholder

LED Lighted Cupholder with Single Motor Control,
USB Port and LED Baserail



LED Lighted Cupholder with Double Motor Control,

USB Port and LED Baserail