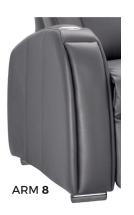

#### **BACK items**



BACK 1
WITH MANUAL OR ELECTRIC HEADREST



BACK **2**WITH MANUAL OR ELECTRIC HEADREST



BACK **4**WITH MANUAL OR ELECTRIC HEADREST

#### **SEAT**



SEAT 1
FULL LEG POWER RECLINER SEAT

### ARM items, all 7,25" wide











#### **SPECIFICATIONS**

- Manual adjustable headrest or Electric headrest
- Full leg power recliner
- Wall hugger mechanism
- Shaped foam & memory foam
- Large flat thread for covers in leather





## Back & Seat Depth 23" or 30"



## Seat Depth 20" or 22"



### **Accessories**



Accessory Dock



Wood Tray Table (Choice of 8 colors)



Plastic Tray Table



Wine Glass Holder



LED Lamp



Tablet Holder



**Coming soon** Wood rectangular tray table

# **Cupholders**



LED Lighted Cupholder

LED Lighted Cupholder with Single Motor Control,
USB Port and LED Baserail



LED Lighted Cupholder with Double Motor Control,

USB Port and LED Baserail