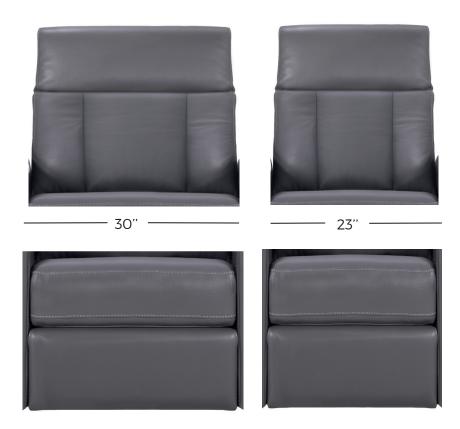

#### **BACK items**



BACK 1
WITH MANUAL OR ELECTRIC HEADREST



BACK **2**WITH MANUAL OR ELECTRIC HEADREST



BACK **4**WITH MANUAL OR ELECTRIC HEADREST

#### **SEAT**



SEAT 1
FULL LEG POWER RECLINER SEAT

### ARM items, all 7,25" wide











#### **SPECIFICATIONS**

- Manual adjustable headrest or Electric headrest
- Full leg power recliner
- Wall hugger mechanism
- Shaped foam & memory foam
- Large flat thread for covers in leather





## Back & Seat Depth 23" or 30"



## Seat Depth 20" or 22"



### **Accessories**



Accessory Dock



Wood Tray Table (Choice of 8 colors)



Plastic Tray Table



Wine Glass Holder



LED Lamp



Tablet Holder



**Coming soon** Wood rectangular tray table

# **Cupholders**



LED Lighted Cupholder

LED Lighted Cupholder with Single Motor Control,
USB Port and LED Baserail



LED Lighted Cupholder with Double Motor Control,

USB Port and LED Baserail