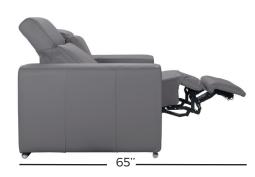

#### **SEAT**

SEAT 1
FULL LEG POWER RECLINER SEAT

#### **SPECIFICATIONS**

- Manual adjustable headrest or Electric headrest
- Full leg power recliner
- Wall hugger mechanism
- Shaped foam & memory foam
- Large flat thread for covers in leather