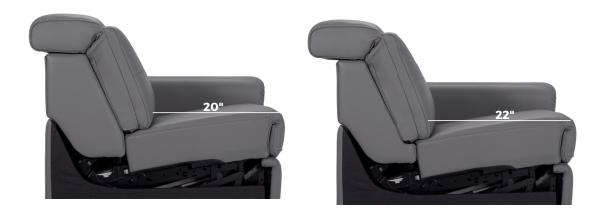

#### **BACK items**



BACK 1
WITH MANUAL OR ELECTRIC HEADREST



BACK **2**WITH MANUAL OR ELECTRIC HEADREST



BACK **4**WITH MANUAL OR ELECTRIC HEADREST

#### **SEAT**



SEAT 1
FULL LEG POWER RECLINER SEAT

### ARM items, all 7,25" wide











#### **SPECIFICATIONS**

- Manual adjustable headrest or Electric headrest
- Full leg power recliner
- Wall hugger mechanism
- Shaped foam & memory foam
- Large flat thread for covers in leather





## Back & Seat Depth 23" or 30"



## Seat Depth 20" or 22"



### **Accessories**



Accessory Dock



Wood Tray Table (Choice of 8 colors)



Plastic Tray Table



Wine Glass Holder



LED Lamp



Tablet Holder



**Coming soon** Wood rectangular tray table

# **Cupholders**



LED Lighted Cupholder

LED Lighted Cupholder with Single Motor Control,
USB Port and LED Baserail



LED Lighted Cupholder with Double Motor Control,

USB Port and LED Baserail