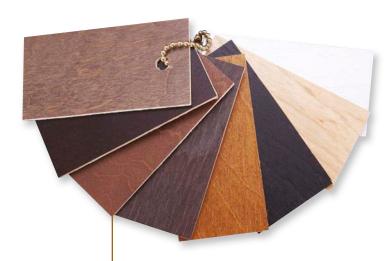

#### **ACCENT FABRIC HANDLE**

For armchairs and decorative pillows only  $12" \times 12"$ 

**BED SWATCHES**Round Samples with Ring

MICROFIBERS
Small Book

WOOD COLORS
Sample Display

WOOD SAMPLES
Small Samples