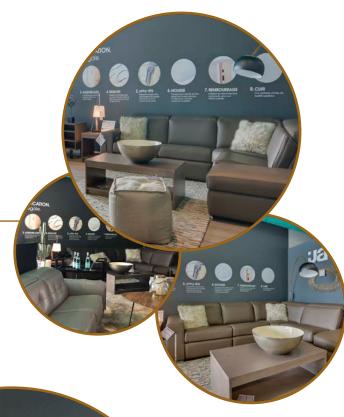

## **FASHION**

**Jayman** 

**FASHION** 11" X 8.5"

OPTIMA

Jayinac

QUALITY | STYLE | COMFORT

Since 1956

Upholstered furniture Made in Canada since 1956