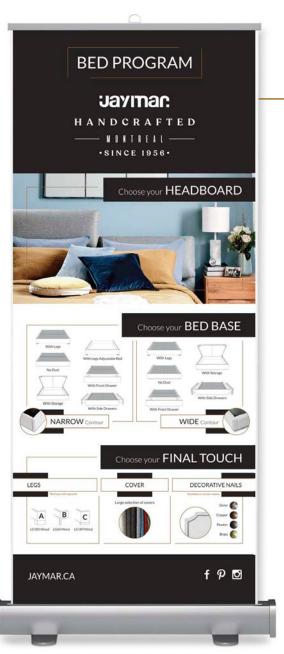

#### **OUR STORY**

Printed

**BED ROLL-UP** 

32" X 80"

**NAIL CARD** 4.5" X 11"