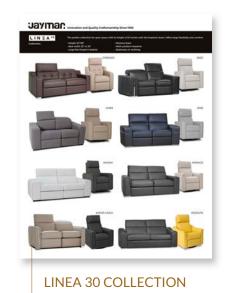

## OPTIMA OPTIONS ROLL-UP

Melbourne or Sydney Models 32" X 80"

**DISPLAY BY COLLECTION** 

22" X 28"

**BED MODELS** 

**OPTIMA COLLECTION** 

WALL OPTIONS EXAMPLE

WALL STICKERS
INSIDE STORY