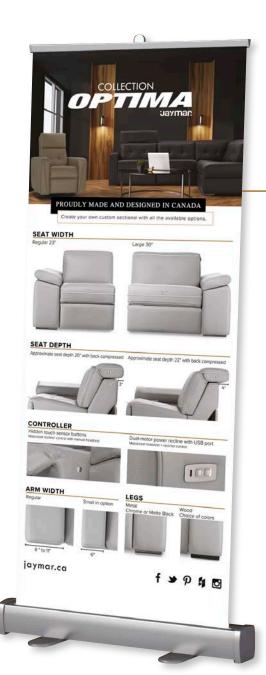

## OPTIMA OPTIONS ROLL-UP

Melbourne or Sydney Models 32" X 80"

**DISPLAY BY COLLECTION** 

22" X 28"

**BED MODELS** 

**OPTIMA COLLECTION** 

WALL OPTIONS EXAMPLE

WALL STICKERS
INSIDE STORY