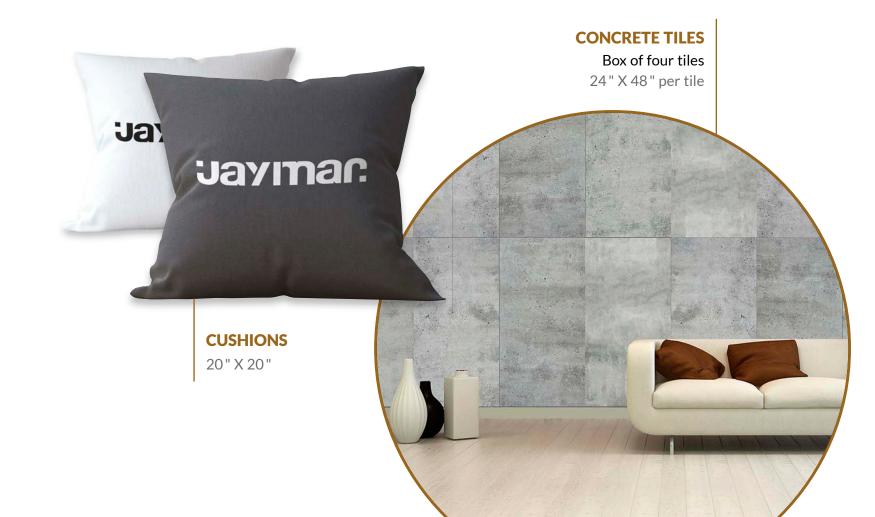

FABRIC HANDLES**

All Jaymar Fabrics 12" X 12"



#### **ACCENT FABRIC HANDLE**

For armchairs and decorative pillows only  $12" \times 12"$ 





**BED SWATCHES**Round Samples with Ring



MICROFIBERS
Small Book



WOOD COLORS
Sample Display



WOOD SAMPLES
Small Samples



### **HALF WALL**

70" X 50"



48" X 12"



#### **PLEXIGLASS**

With configuration sheet for each of your floor models.

8.5" X 11"



#### **LECTERN**

With configuration sheet for each of your floor models or for the visual of the Optima or Parallele options.

11" X 8.5"



## OPTIMA OPTIONS ROLL-UP

Melbourne or Sydney Models 32" X 80"







**DISPLAY BY COLLECTION** 

22" X 28"

**BED MODELS** 



**OPTIMA COLLECTION** 







WALL OPTIONS EXAMPLE

WALL STICKERS
INSIDE STORY







#### **OUR STORY**

Printed





**BED ROLL-UP** 

32" X 80"



**NAIL CARD** 4.5" X 11"

#### **FACTORY VIDEO**

The story of our custom-made furniture Download here













# Jayman

75, Jaymar Terrebonne, QC J6W 1M5 Canada

### **VÉRONIQUE SAUVÉ**

Marketing & Project Manager veronique.sauve@jaymar.ca 450.471.4172 Ext. 2623

#### **DUANE UTT**

USA Sales Director duane.utt@jaymar.ca 619.559.8955