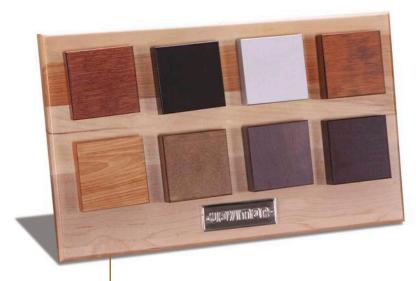

#### **ACCENT FABRIC HANDLE**

For armchairs and decorative pillows only  $12" \times 12"$ 

**BED SWATCHES**Round Samples with Ring

MICROFIBERS
Small Book

WOOD COLORS
Sample Display

WOOD SAMPLES
Small Samples