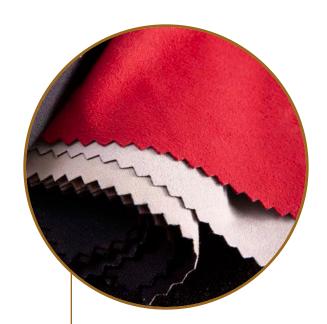

#### **ACCENT FABRIC HANDLE**

For armchairs and decorative pillows only  $12" \times 12"$ 

**BED SWATCHES**Round Samples with Ring

MICROFIBERS
Small Book

WOOD COLORS
Sample Display

WOOD SAMPLES
Small Samples