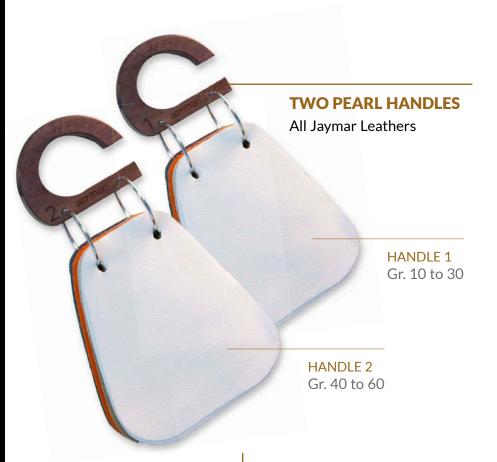

## WARRANTY GUIDE & JAYMAR BENEFITS

Available upon request  $11" \times 8.5"$ 





#### **BED PROGRAM**

11" X 8.5"

## **FASHION**

**Jayman** 

**FASHION** 11" X 8.5"

OPTIMA

Jayinac

QUALITY | STYLE | COMFORT

Since 1956

Upholstered furniture Made in Canada since 1956

#### **OPTIMA**

11" X 8.5"









#### **ALTA TREATED FABRIC BOOK**

Also available in handle form Fabrics in stock only 12" X 12"

#### **TWO FABRIC HANDLES**

All Jaymar Fabrics 12" X 12"



#### **ACCENT FABRIC HANDLE**

For armchairs and decorative pillows only  $12" \times 12"$ 





**BED SWATCHES**Round Samples with Ring



MICROFIBERS
Small Book



WOOD COLORS
Sample Display



WOOD SAMPLES
Small Samples



### **HALF WALL**

70" X 50"



48" X 12"



#### **PLEXIGLASS**

With configuration sheet for each of your floor models.

8.5" X 11"



#### **LECTERN**

With configuration sheet for each of your floor models or for the visual of the Optima or Parallele options.

11" X 8.5"



## OPTIMA OPTIONS ROLL-UP

Melbourne or Sydney Models 32" X 80"







**DISPLAY BY COLLECTION** 

22" X 28"

**BED MODELS** 



**O