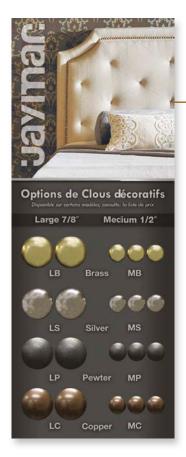

#### **OUR STORY**

Printed

**BED ROLL-UP** 

32" X 80"

**NAIL CARD** 4.5" X 11"