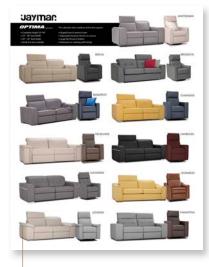

## **FASHION**

**Jayman** 

**FASHION** 11" X 8.5"

OPTIMA

Jayinac

QUALITY | STYLE | COMFORT

Since 1956

Upholstered furniture Made in Canada since 1956

#### **OPTIMA**

11" X 8.5"