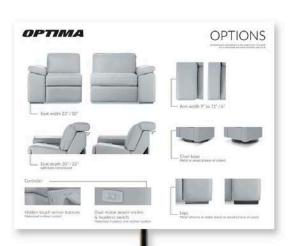

## OPTIMA OPTIONS ROLL-UP

Melbourne or Sydney Models 32" X 80"

**DISPLAY BY COLLECTION** 

22" X 28"

**BED MODELS** 

**OPTIMA COLLECTION** 

WALL OPTIONS EXAMPLE

WALL STICKERS
INSIDE STORY