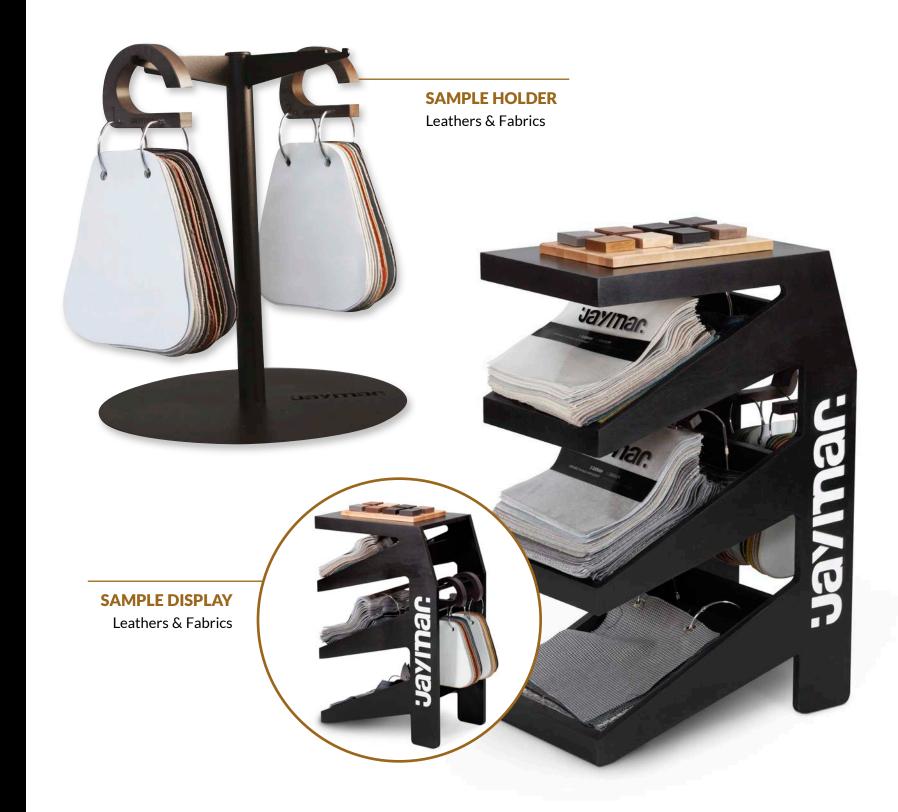

#### **ACCENT FABRIC HANDLE**

For armchairs and decorative pillows only  $12" \times 12"$ 

**BED SWATCHES**Round Samples with Ring

MICROFIBERS
Small Book

WOOD COLORS
Sample Display

WOOD SAMPLES
Small Samples