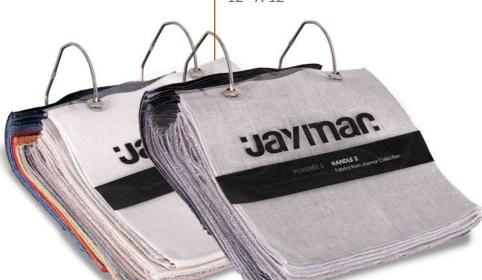

## WARRANTY GUIDE & JAYMAR BENEFITS

Available upon request  $11" \times 8.5"$ 





#### **BED PROGRAM**

11" X 8.5"

## **FASHION**

**Jayman** 

**FASHION** 11" X 8.5"

OPTIMA

Jayinac

QUALITY | STYLE | COMFORT

Since 1956

Upholstered furniture Made in Canada since 1956

#### **OPTIMA**

11" X 8.5"









#### **ALTA TREATED FABRIC BOOK**

Also available in handle form Fabrics in stock only 12" X 12"

#### **TWO FABRIC HANDLES**

All Jaymar Fabrics 12" X 12"



#### **ACCENT FABRIC HANDLE**

For armchairs and decorative pillows only  $12" \times 12"$ 





**BED SWATCHES**Round Samples with Ring



MICROFIBERS
Small Book



WOOD COLORS
Sample Display



WOOD SAMPLES
Small Samples



### **HALF WALL**

70" X 50"



48" X 12"



#### **PLEXIGLASS**

With configuration sheet for each of your floor models.

8.5" X 11"



#### **LECTERN**

With configuration sheet for each of your floor models or for the visual of the Optima or Parallele options.

11" X 8.5"



## OPTIMA OPTIONS ROLL-UP

Melbourne or Sydney Models 32" X 80"







**DISPLAY BY COLLECTION** 

22" X 28"

**BED MODELS** 



**OPTIMA COLLECTION** 







WALL OPTIONS EXAMPLE

WALL STICKERS
INSIDE STORY







#### **OUR STORY**

Printed





**BED ROLL-UP** 

32" X 80"



**NAIL CARD**