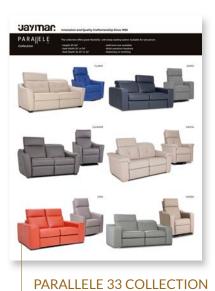

#### **LECTERN**

With configuration sheet for each of your floor models or for the visual of the Optima or Parallele options.

11" X 8.5"