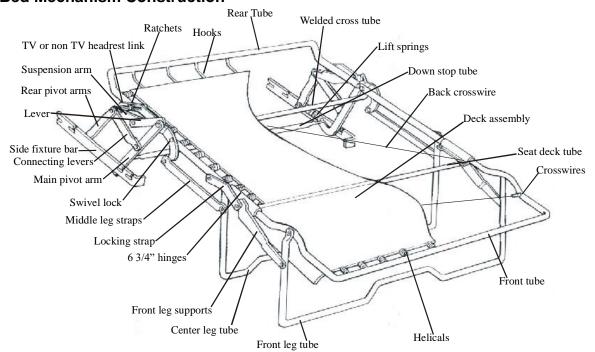

# **Table of Contents**

| No. of the second secon |    |
|--------------------------------------------------------------------------------------------------------------------------------------------------------------------------------------------------------------------------------------------------------------------------------------------------------------------------------------------------------------------------------------------------------------------------------------------------------------------------------------------------------------------------------------------------------------------------------------------------------------------------------------------------------------------------------------------------------------------------------------------------------------------------------------------------------------------------------------------------------------------------------------------------------------------------------------------------------------------------------------------------------------------------------------------------------------------------------------------------------------------------------------------------------------------------------------------------------------------------------------------------------------------------------------------------------------------------------------------------------------------------------------------------------------------------------------------------------------------------------------------------------------------------------------------------------------------------------------------------------------------------------------------------------------------------------------------------------------------------------------------------------------------------------------------------------------------------------------------------------------------------------------------------------------------------------------------------------------------------------------------------------------------------------------------------------------------------------------------------------------------------------|----|
| Contact                                                                                                                                                                                                                                                                                                                                                                                                                                                                                                                                                                                                                                                                                                                                                                                                                                                                                                                                                                                                                                                                                                                                                                                                                                                                                                                                                                                                                                                                                                                                                                                                                                                                                                                                                                                                                                                                                                                                                                                                                                                                                                                        |    |
| Orders                                                                                                                                                                                                                                                                                                                                                                                                                                                                                                                                                                                                                                                                                                                                                                                                                                                                                                                                                                                                                                                                                                                                                                                                                                                                                                                                                                                                                                                                                                                                                                                                                                                                                                                                                                                                                                                                                                                                                                                                                                                                                                                         |    |
| Cancellation Policy                                                                                                                                                                                                                                                                                                                                                                                                                                                                                                                                                                                                                                                                                                                                                                                                                                                                                                                                                                                                                                                                                                                                                                                                                                                                                                                                                                                                                                                                                                                                                                                                                                                                                                                                                                                                                                                                                                                                                                                                                                                                                                            |    |
| Conditions                                                                                                                                                                                                                                                                                                                                                                                                                                                                                                                                                                                                                                                                                                                                                                                                                                                                                                                                                                                                                                                                                                                                                                                                                                                                                                                                                                                                                                                                                                                                                                                                                                                                                                                                                                                                                                                                                                                                                                                                                                                                                                                     |    |
| Warranty Service Procedure                                                                                                                                                                                                                                                                                                                                                                                                                                                                                                                                                                                                                                                                                                                                                                                                                                                                                                                                                                                                                                                                                                                                                                                                                                                                                                                                                                                                                                                                                                                                                                                                                                                                                                                                                                                                                                                                                                                                                                                                                                                                                                     |    |
| Exclusions                                                                                                                                                                                                                                                                                                                                                                                                                                                                                                                                                                                                                                                                                                                                                                                                                                                                                                                                                                                                                                                                                                                                                                                                                                                                                                                                                                                                                                                                                                                                                                                                                                                                                                                                                                                                                                                                                                                                                                                                                                                                                                                     |    |
| Jaymar Warranty                                                                                                                                                                                                                                                                                                                                                                                                                                                                                                                                                                                                                                                                                                                                                                                                                                                                                                                                                                                                                                                                                                                                                                                                                                                                                                                                                                                                                                                                                                                                                                                                                                                                                                                                                                                                                                                                                                                                                                                                                                                                                                                |    |
| C.O.M. & C.O.L. Orders                                                                                                                                                                                                                                                                                                                                                                                                                                                                                                                                                                                                                                                                                                                                                                                                                                                                                                                                                                                                                                                                                                                                                                                                                                                                                                                                                                                                                                                                                                                                                                                                                                                                                                                                                                                                                                                                                                                                                                                                                                                                                                         |    |
| Construction – General Features                                                                                                                                                                                                                                                                                                                                                                                                                                                                                                                                                                                                                                                                                                                                                                                                                                                                                                                                                                                                                                                                                                                                                                                                                                                                                                                                                                                                                                                                                                                                                                                                                                                                                                                                                                                                                                                                                                                                                                                                                                                                                                | 6  |
| Battery Pack for motorized recliner mechanism                                                                                                                                                                                                                                                                                                                                                                                                                                                                                                                                                                                                                                                                                                                                                                                                                                                                                                                                                                                                                                                                                                                                                                                                                                                                                                                                                                                                                                                                                                                                                                                                                                                                                                                                                                                                                                                                                                                                                                                                                                                                                  | 6  |
| Frame:                                                                                                                                                                                                                                                                                                                                                                                                                                                                                                                                                                                                                                                                                                                                                                                                                                                                                                                                                                                                                                                                                                                                                                                                                                                                                                                                                                                                                                                                                                                                                                                                                                                                                                                                                                                                                                                                                                                                                                                                                                                                                                                         |    |
| Springs:                                                                                                                                                                                                                                                                                                                                                                                                                                                                                                                                                                                                                                                                                                                                                                                                                                                                                                                                                                                                                                                                                                                                                                                                                                                                                                                                                                                                                                                                                                                                                                                                                                                                                                                                                                                                                                                                                                                                                                                                                                                                                                                       | 6  |
| Foam:                                                                                                                                                                                                                                                                                                                                                                                                                                                                                                                                                                                                                                                                                                                                                                                                                                                                                                                                                                                                                                                                                                                                                                                                                                                                                                                                                                                                                                                                                                                                                                                                                                                                                                                                                                                                                                                                                                                                                                                                                                                                                                                          |    |
| Sewing: XE "Construction - General Features:Sofa Bed Mechanism"                                                                                                                                                                                                                                                                                                                                                                                                                                                                                                                                                                                                                                                                                                                                                                                                                                                                                                                                                                                                                                                                                                                                                                                                                                                                                                                                                                                                                                                                                                                                                                                                                                                                                                                                                                                                                                                                                                                                                                                                                                                                | 6  |
| Sofa Bed Mechanism Construction                                                                                                                                                                                                                                                                                                                                                                                                                                                                                                                                                                                                                                                                                                                                                                                                                                                                                                                                                                                                                                                                                                                                                                                                                                                                                                                                                                                                                                                                                                                                                                                                                                                                                                                                                                                                                                                                                                                                                                                                                                                                                                | 6  |
| Sofa Bed Mattress Specifications                                                                                                                                                                                                                                                                                                                                                                                                                                                                                                                                                                                                                                                                                                                                                                                                                                                                                                                                                                                                                                                                                                                                                                                                                                                                                                                                                                                                                                                                                                                                                                                                                                                                                                                                                                                                                                                                                                                                                                                                                                                                                               | 7  |
| Fabrics in general                                                                                                                                                                                                                                                                                                                                                                                                                                                                                                                                                                                                                                                                                                                                                                                                                                                                                                                                                                                                                                                                                                                                                                                                                                                                                                                                                                                                                                                                                                                                                                                                                                                                                                                                                                                                                                                                                                                                                                                                                                                                                                             | 8  |
| General Care for Fabrics                                                                                                                                                                                                                                                                                                                                                                                                                                                                                                                                                                                                                                                                                                                                                                                                                                                                                                                                                                                                                                                                                                                                                                                                                                                                                                                                                                                                                                                                                                                                                                                                                                                                                                                                                                                                                                                                                                                                                                                                                                                                                                       | 8  |
| Fabric Prices                                                                                                                                                                                                                                                                                                                                                                                                                                                                                                                                                                                                                                                                                                                                                                                                                                                                                                                                                                                                                                                                                                                                                                                                                                                                                                                                                                                                                                                                                                                                                                                                                                                                                                                                                                                                                                                                                                                                                                                                                                                                                                                  | 8  |
| Leather Prices                                                                                                                                                                                                                                                                                                                                                                                                                                                                                                                                                                                                                                                                                                                                                                                                                                                                                                                                                                                                                                                                                                                                                                                                                                                                                                                                                                                                                                                                                                                                                                                                                                                                                                                                                                                                                                                                                                                                                                                                                                                                                                                 | 8  |
| FORMULA: Converting yards to square feet                                                                                                                                                                                                                                                                                                                                                                                                                                                                                                                                                                                                                                                                                                                                                                                                                                                                                                                                                                                                                                                                                                                                                                                                                                                                                                                                                                                                                                                                                                                                                                                                                                                                                                                                                                                                                                                                                                                                                                                                                                                                                       | 8  |
| Wood Leg Finishes                                                                                                                                                                                                                                                                                                                                                                                                                                                                                                                                                                                                                                                                                                                                                                                                                                                                                                                                                                                                                                                                                                                                                                                                                                                                                                                                                                                                                                                                                                                                                                                                                                                                                                                                                                                                                                                                                                                                                                                                                                                                                                              | 8  |
| Leather in general                                                                                                                                                                                                                                                                                                                                                                                                                                                                                                                                                                                                                                                                                                                                                                                                                                                                                                                                                                                                                                                                                                                                                                                                                                                                                                                                                                                                                                                                                                                                                                                                                                                                                                                                                                                                                                                                                                                                                                                                                                                                                                             | 9  |
| Care and Maintenance of Leather                                                                                                                                                                                                                                                                                                                                                                                                                                                                                                                                                                                                                                                                                                                                                                                                                                                                                                                                                                                                                                                                                                                                                                                                                                                                                                                                                                                                                                                                                                                                                                                                                                                                                                                                                                                                                                                                                                                                                                                                                                                                                                | 10 |
| Jaymar Leather Descriptions                                                                                                                                                                                                                                                                                                                                                                                                                                                                                                                                                                                                                                                                                                                                                                                                                                                                                                                                                                                                                                                                                                                                                                                                                                                                                                                                                                                                                                                                                                                                                                                                                                                                                                                                                                                                                                                                                                                                                                                                                                                                                                    | 11 |
| Leather Glossary                                                                                                                                                                                                                                                                                                                                                                                                                                                                                                                                                                                                                                                                                                                                                                                                                                                                                                                                                                                                                                                                                                                                                                                                                                                                                                                                                                                                                                                                                                                                                                                                                                                                                                                                                                                                                                                                                                                                                                                                                                                                                                               | 13 |
| Configuration Chart for COMBOS                                                                                                                                                                                                                                                                                                                                                                                                                                                                                                                                                                                                                                                                                                                                                                                                                                                                                                                                                                                                                                                                                                                                                                                                                                                                                                                                                                                                                                                                                                                                                                                                                                                                                                                                                                                                                                                                                                                                                                                                                                                                                                 | 14 |
| Price List - Accessories & Options                                                                                                                                                                                                                                                                                                                                                                                                                                                                                                                                                                                                                                                                                                                                                                                                                                                                                                                                                                                                                                                                                                                                                                                                                                                                                                                                                                                                                                                                                                                                                                                                                                                                                                                                                                                                                                                                                                                                                                                                                                                                                             | 15 |
| Accessories & Options                                                                                                                                                                                                                                                                                                                                                                                                                                                                                                                                                                                                                                                                                                                                                                                                                                                                                                                                                                                                                                                                                                                                                                                                                                                                                                                                                                                                                                                                                                                                                                                                                                                                                                                                                                                                                                                                                                                                                                                                                                                                                                          | 15 |
| Cup holders & Accessories                                                                                                                                                                                                                                                                                                                                                                                                                                                                                                                                                                                                                                                                                                                                                                                                                                                                                                                                                                                                                                                                                                                                                                                                                                                                                                                                                                                                                                                                                                                                                                                                                                                                                                                                                                                                                                                                                                                                                                                                                                                                                                      | 15 |
| Other Options                                                                                                                                                                                                                                                                                                                                                                                                                                                                                                                                                                                                                                                                                                                                                                                                                                                                                                                                                                                                                                                                                                                                                                                                                                                                                                                                                                                                                                                                                                                                                                                                                                                                                                                                                                                                                                                                                                                                                                                                                                                                                                                  | 15 |
| Sleeper Mattress                                                                                                                                                                                                                                                                                                                                                                                                                                                                                                                                                                                                                                                                                                                                                                                                                                                                                                                                                                                                                                                                                                                                                                                                                                                                                                                                                                                                                                                                                                                                                                                                                                                                                                                                                                                                                                                                                                                                                                                                                                                                                                               | 15 |
| Price List - Accent Pillows                                                                                                                                                                                                                                                                                                                                                                                                                                                                                                                                                                                                                                                                                                                                                                                                                                                                                                                                                                                                                                                                                                                                                                                                                                                                                                                                                                                                                                                                                                                                                                                                                                                                                                                                                                                                                                                                                                                                                                                                                                                                                                    | 16 |