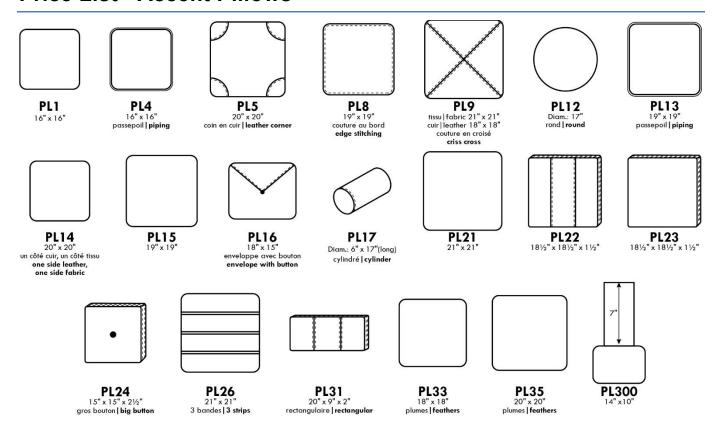

section (048-024), (086-045), (167-168) (234-235) count as 3 seats</li> </ul> |       |
| <ul> <li>1-seater items with bumper section (088-089), (178-179) count as 2 seats</li> </ul>                      |       |

### **Sleeper Mattress**

|                                                                          | Single | Double | Queen  |
|--------------------------------------------------------------------------|--------|--------|--------|
| Spring Mattress with 1" memory foam with gel (4,5" Thick)                |        |        |        |
| (Must be accompanied with appropriate mechanism)                         | \$750  | \$1005 | \$1140 |
| <b>Dimensions</b> : Single 31" x 71"   Double 53"x 71"   Queen 59" x 71" |        |        |        |

### **Price List - Accent Pillows**



| Code   | TYPE OF PILLOW                                                                                                                                               | FABRIC<br>Each | LEATHER<br>Each |
|--------|--------------------------------------------------------------------------------------------------------------------------------------------------------------|----------------|-----------------|
| PL 1   | Square pillow (16"x16")                                                                                                                                      | \$ 75          | \$135           |
| PL 4   | Square pillow with piping (16"x16")                                                                                                                          | \$ 90