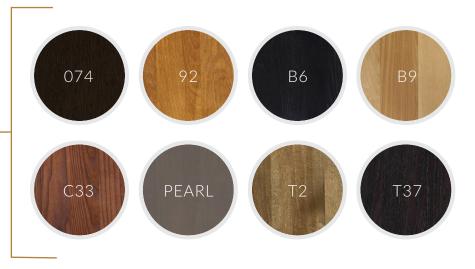

## Covers and finishes LEGS FINISHES

The choice of leg color for your new model can make all the difference in the look of your Jaymar furniture. That's why you have a choice of metal legs or 8 wood finishes. Create your own style!