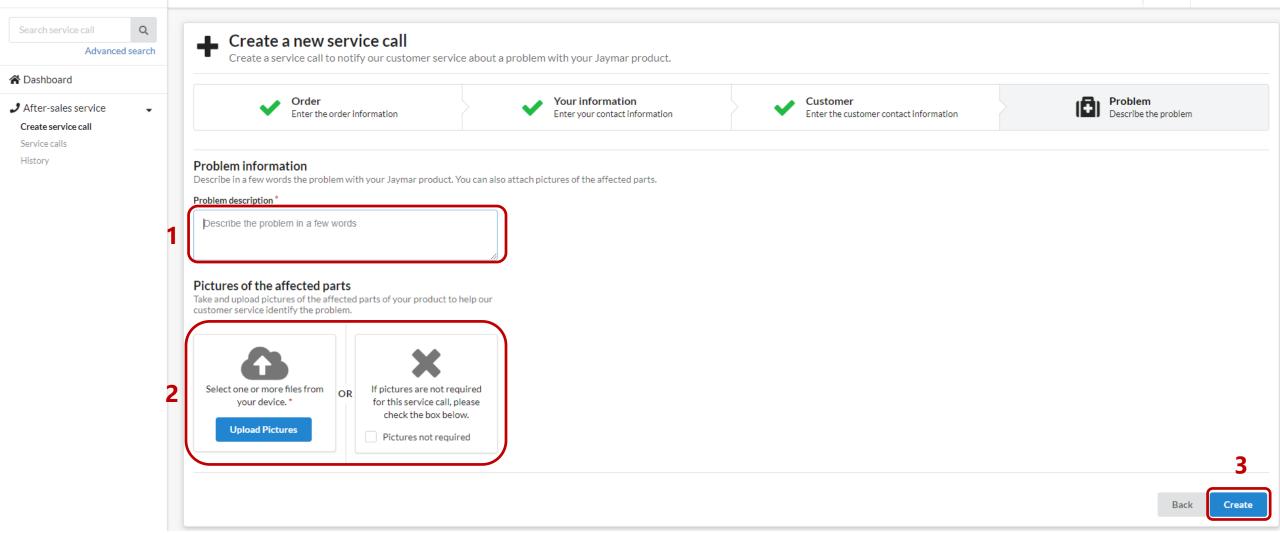

# Jayman

**Jaymar – After-sales Portal** 

**User Guide** 

To access the After-sales portal

- To access the After-sales Portal, enter the following address in your Internet browser
  - https://sav.ariv.ca/

- To obtain a username and password
  - Contact Sylvain Morissette at Jaymar at the following address: sylvain.morissette@jaymar.ca

## To access the After-sales portal

Connection to the After-sales Portal





#### Choose your language





Create a new service call and add photos to it



Create a new service call and add photos to it - more





Create a new service call and add photos to it - more





Create a new service call and add photos to it - more





Create a new service call and add photos to it - more

#### Jayıman





View the status of the service calls created (open, in process, in repair, etc.)





View the status of the service calls created (open, in process, in repair, etc.) - more





View the status of the service calls created (open, in process, in repair, etc.) - more





View the history of all calls created