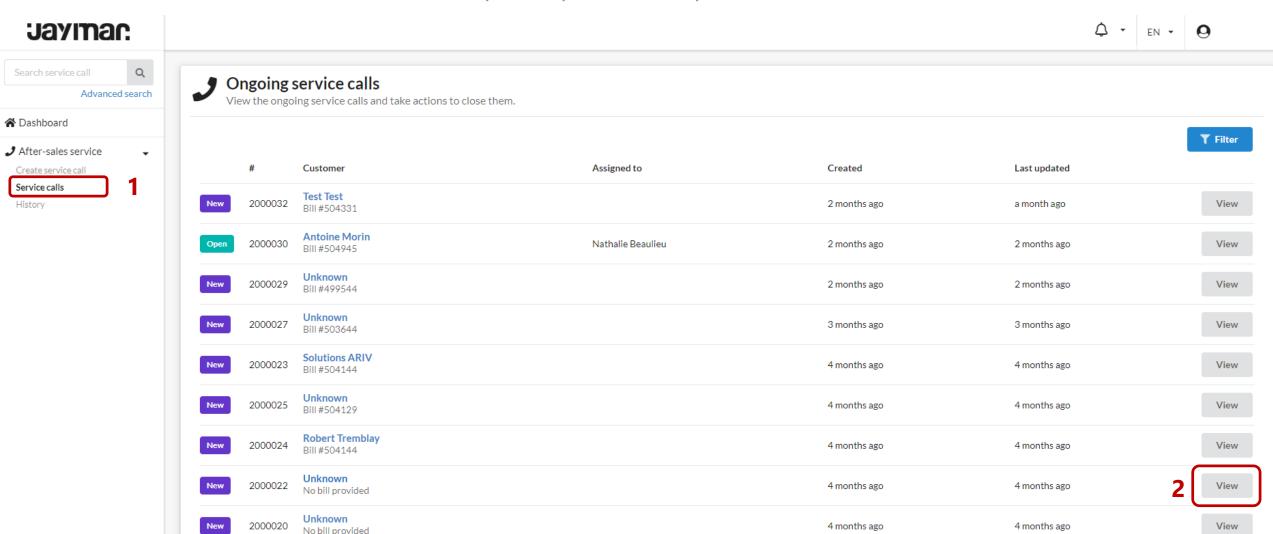

#### Jayıman

View the status of the service calls created (open, in process, in repair, etc.)

View the status of the service calls created (open, in process, in repair, etc.) - more

View the status of the service calls created (open, in process, in repair, etc.) - more

View the history of all calls created