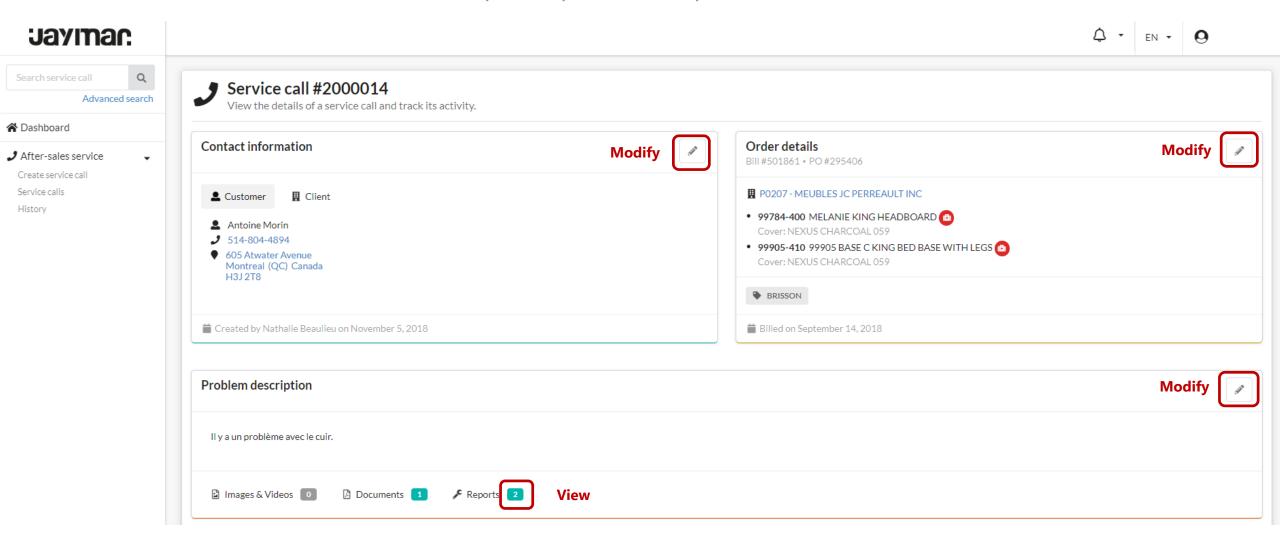

#### Jayıman

View the status of the service calls created (open, in process, in repair, etc.)

View the status of the service calls created (open, in process, in repair, etc.) - more

View the status of the service calls created (open, in process, in repair, etc.) - more