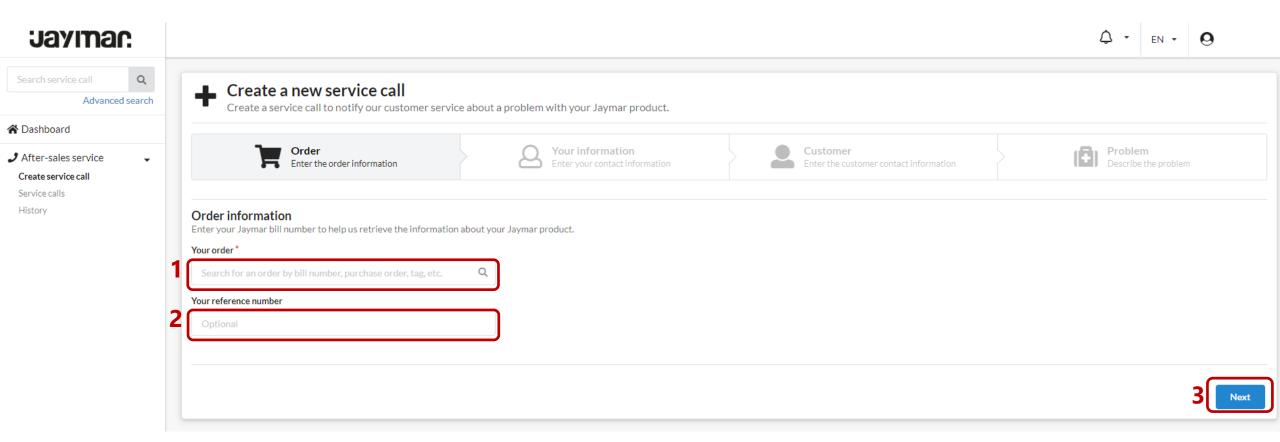

#### Choose your language

Create a new service call and add photos to it

Create a new service call and add photos to it - more

Create a new service call and add photos to it - more

Create a new service call and add photos to it - more

Create a new service call and add photos to it - more