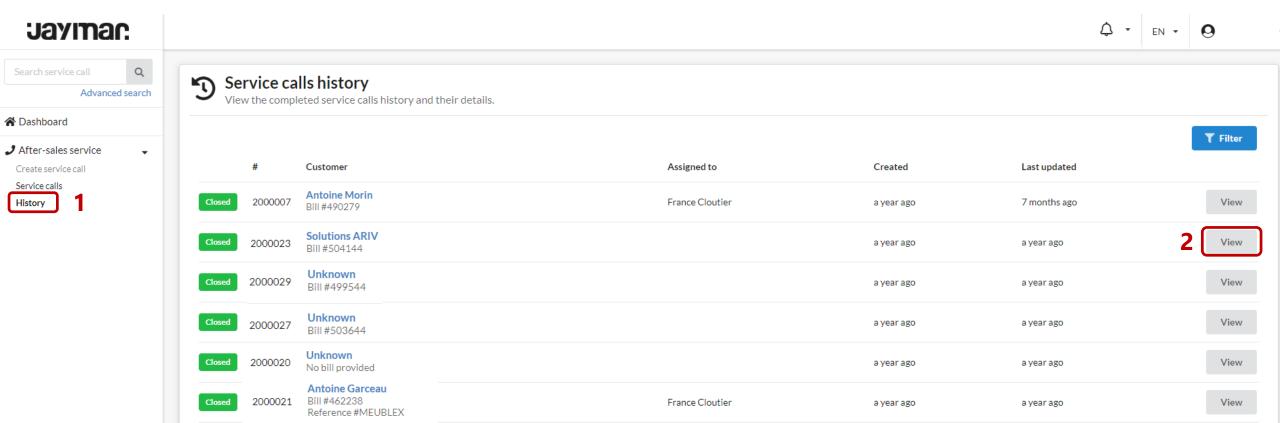

n Morissette at Jaymar at the following address: sylvain.morissette@jaymar.ca

## To access the After-sales portal

Connection to the After-sales Portal





#### Choose your language





Create a new service call and add photos to it



Create a new service call and add photos to it - more





Create a new service call and add photos to it - more





Create a new service call and add photos to it - more





Create a new service call and add photos to it - more

#### Jayıman





View the status of the service calls created (open, in process, in repair, etc.)





View the status of the service calls created (open, in process, in repair, etc.) - more





View the status of the service calls created (open, in process, in repair, etc.) - more





View the history of all calls created