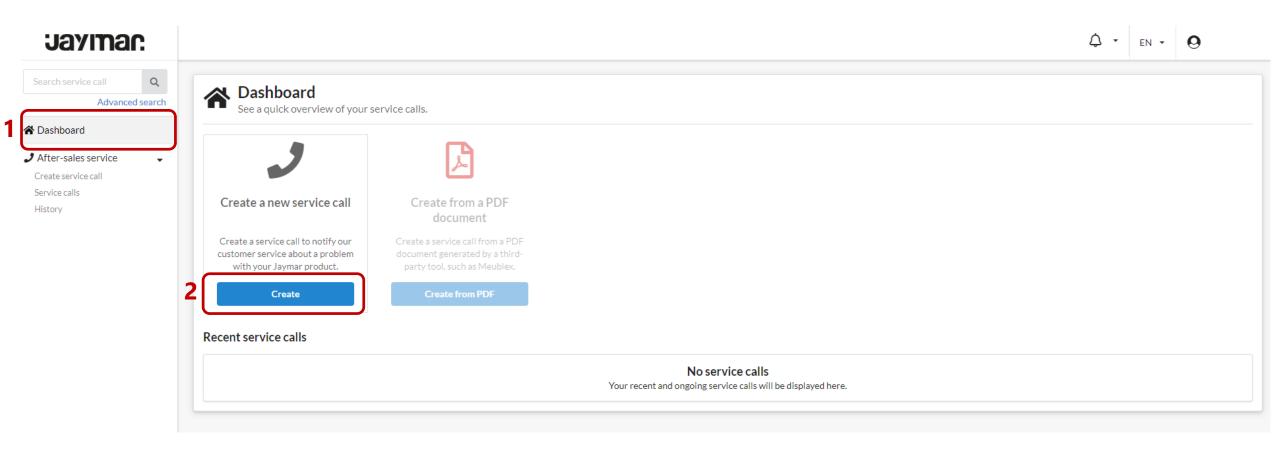

#### Choose your language

Create a new service call and add photos to it

Create a new service call and add photos to it - more

Create a new service call and add photos to it - more

Create a new service call and add photos to it - more

Create a new service call and add photos to it - more