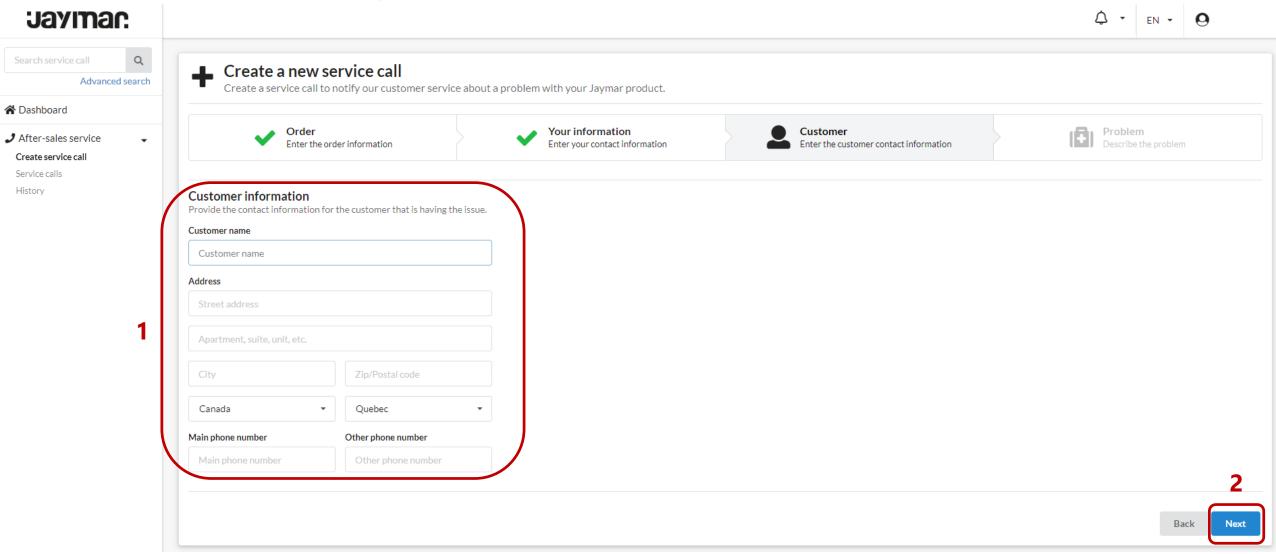

#### Choose your language

Create a new service call and add photos to it

Create a new service call and add photos to it - more

Create a new service call and add photos to it - more

Create a new service call and add photos to it - more

Create a new service call and add photos to it - more