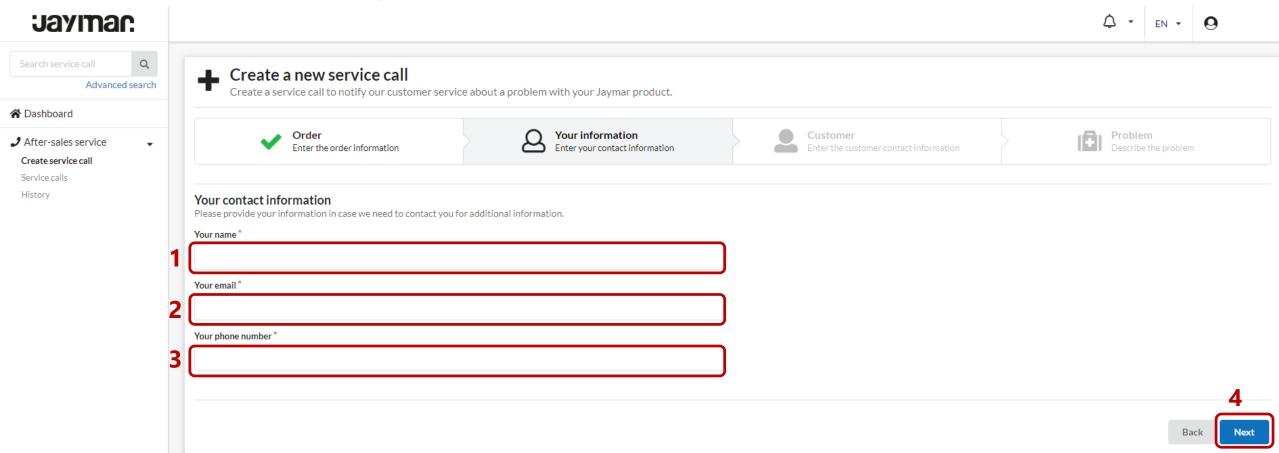

#### Choose your language

Create a new service call and add photos to it

Create a new service call and add photos to it - more

Create a new service call and add photos to it - more

Create a new service call and add photos to it - more