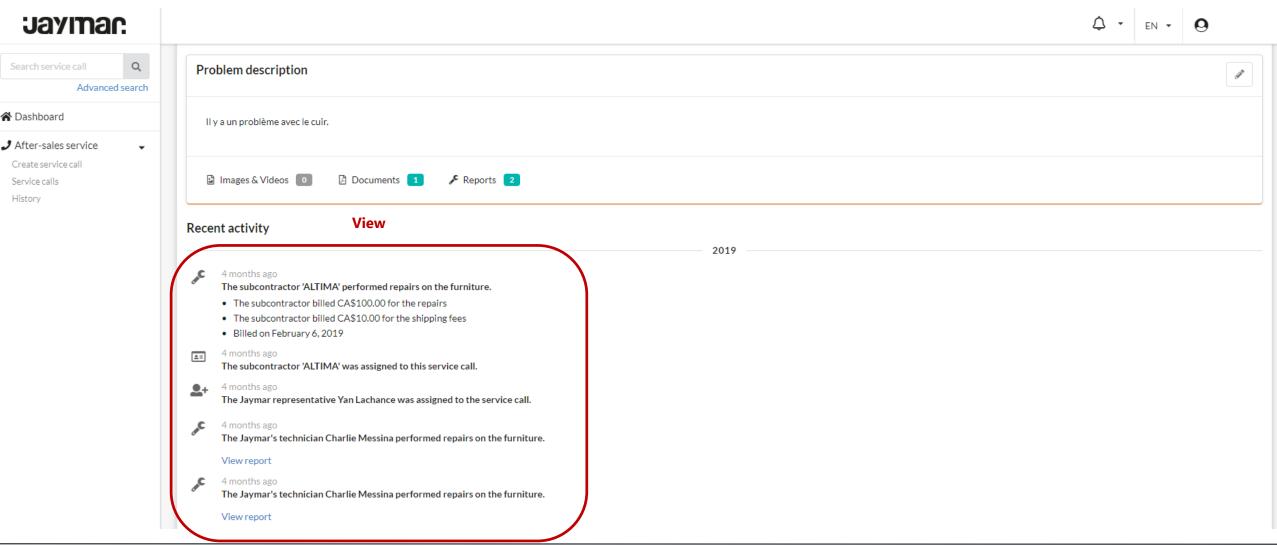

#### Jayıman

View the status of the service calls created (open, in process, in repair, etc.)

View the status of the service calls created (open, in process, in repair, etc.) - more

View the status of the service calls created (open, in process, in repair, etc.) - more