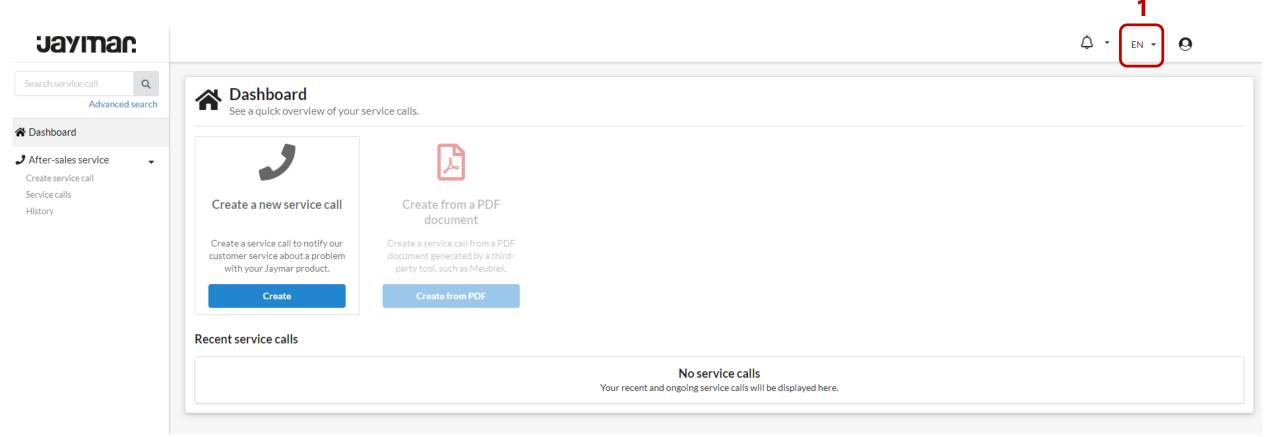

#### Choose your language

Create a new service call and add photos to it

Create a new service call and add photos to it - more

Create a new service call and add photos to it - more

Create a new service call and add photos to it - more