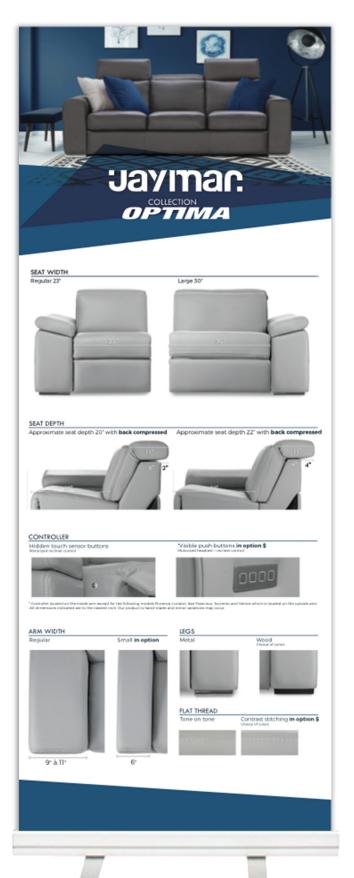

## Sales Tools JAYMAR

New! Troley















#### New! Pearl handles



2 handles separated by grade; 10-20-30 & 40-50-60 to ease your sales.

### Sales Tools JAYMAR

Inside story Roll-up



TV credit



**Table Plexiglass** 



With configuration sheet for all your floor models.

#### Sales tools **BED PROGRAM**

Ultraboard; Robin, Melanie or Milan. Roll-up; Robin, Melanie or Rachel



# Sales tools **OPTIMA OPTIONS**

Roll-up: Seattle



Roll-up banner 32" x 80"

## POP Jaymar Collection

New! Display by Collection 22" x 28"



Upholstered Beds Regular Beds and Special Beds With Regular Bed Base



Optima Collection 13 Models



Linea Collection 8 Models



Parallele Collection 6 Models

## Sales Tools JAYMAR

Lectern & Plexiglass Options by Collection





Optima Options 11" x 8½"



Parallele Options 11" x 81/2"

### Jaymar Gallery





Jaymar wall lettre black or white 75" x 1" x 12,5"



## **EGO Project**

New showcase for EGO motion and ergonomic chair