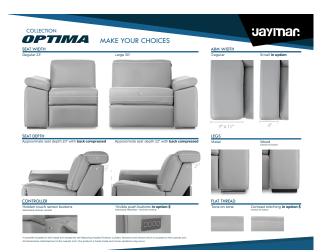

## Sales Tools JAYMAR

Lectern & Plexiglass Options by Collection

Optima Options 11" x 8½"

Parallele Options 11" x 81/2"