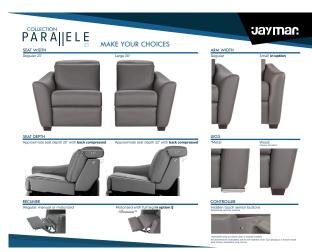

## Sales Tools JAYMAR

Lectern & Plexiglass Options by Collection

Optima Options 11" x 8½"

Parallele Options 11" x 81/2"