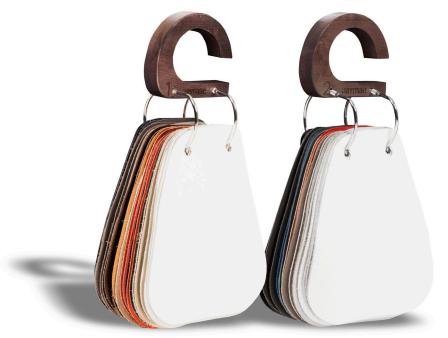

#### New! Pearl handles

2 handles separated by grade; 10-20-30 & 40-50-60 to ease your sales.