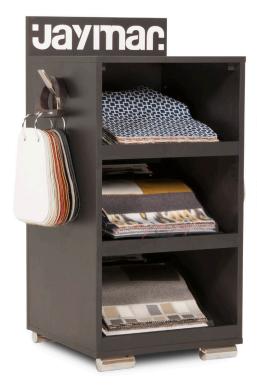

## Sales Tools JAYMAR

New! Troley















#### New! Pearl handles



2 handles separated by grade; 10-20-30 & 40-50-60 to ease your sales.

### Sales Tools JAYMAR

Inside story Roll-up



TV credit



**Table Plexiglass** 



With configuration sheet for all your floor models.

#### Sales tools **BED PROGRAM**

Ultraboard; Robin, Melanie or Milan. Roll-up; Robin, Melanie or Rachel



# Sales tools **OPTIMA OPTIONS**

Roll-up: Seattle



Roll-up banner 32" x 80"

## POP Jaymar Collection

New! Display by Collection 22" x 28"



Upholstered Beds Regular Beds and Special Beds With Regular Bed Base



Optima Collection 13 Models



Linea Collection 8 Models



Parallele Collection 6 Models

## Sales Tools JAYMAR

Lectern & Plexiglass Options by Collection





Optima Options 11" x 8½"



Parallele Options 11" x 81/2"

### Jaymar