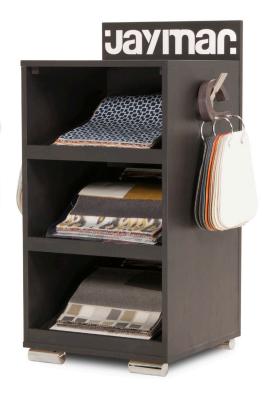

## Sales Tools JAYMAR

New! Troley















#### New! Pearl handles



2 handles separated by grade; 10-20-30 & 40-50-60 to ease your sales.

### Sales Tools JAYMAR

Inside story Roll-up



TV credit



**Table Plexiglass** 



With configuration sheet for all your floor models.

#### Sales tools **BED PROGRAM**

Ultraboard; Robin, Melanie or Milan. Roll-up; Robin, Melanie or Rachel



# Sales tools **OPTIMA OPTIONS**

Roll-up: Seattle



Roll-up banner 32" x 80"

## POP Jaymar Collection

New! Display by Collection 22" x 28"



Upholstered Beds Regular Beds and Special Beds With Regular Bed Base



Optima Collection 13 Models



Linea Collection 8 Models



Parallele Collection 6 Models

## Sales Tools JAYMAR

Lectern & Plexiglass Options by Collection





Optima Options 11" x 8½"



Parallele Options 11" x 81/2"

### Jaymar Gal