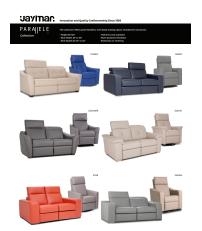

## POP Jaymar Collection

New! Display by Collection 22" x 28"

Upholstered Beds Regular Beds and Special Beds With Regular Bed Base

Optima Collection 13 Models

Linea Collection 8 Models

Parallele Collection 6 Models