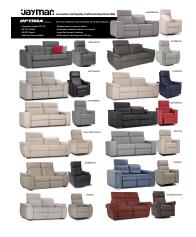

## Sales Tools JAYMAR

New! Troley















#### New! Pearl handles



2 handles separated by grade; 10-20-30 & 40-50-60 to ease your sales.

### Sales Tools JAYMAR

Inside story Roll-up



TV credit



**Table Plexiglass** 



With configuration sheet for all your floor models.

#### Sales tools **BED PROGRAM**

Ultraboard; Robin, Melanie or Milan. Roll-up; Robin, Melanie or Rachel



# Sales tools **OPTIMA OPTIONS**

Roll-up: Seattle



Roll-up banner 32" x 80"

## POP Jaymar Collection

New! Display by Collection 22" x 28"



Upholstered Beds Regular Beds and Special Beds With Regular Bed Base



Optima Collection 13 Models



Linea Collection 8 Models



Parallele Collection 6 Models

## Sales Tools JAYMAR

Lectern & Plexiglass Options by Collection





Optima Options 11" x 8½"



Parallele Options 11" x 81/2"

### Jaymar Gallery





Jaymar wall lettre black or white 75" x 1" x 12,5"



## **EGO Project**

New showcase for EGO motion and ergonomic chair