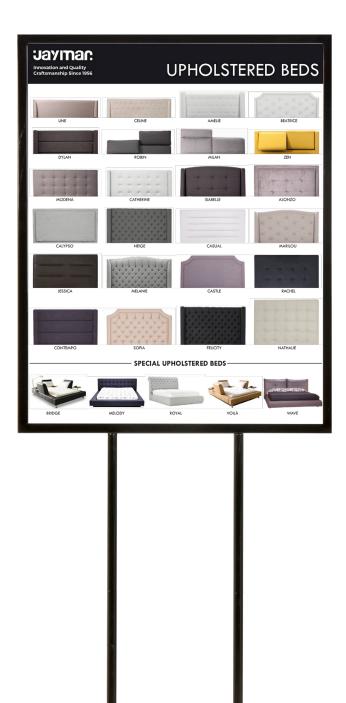

## POP Jaymar Collection

New! Display by Collection 22" x 28"

Upholstered Beds Regular Beds and Special Beds With Regular Bed Base

Optima Collection 13 Models

Linea Collection 8 Models

Parallele Collection 6 Models