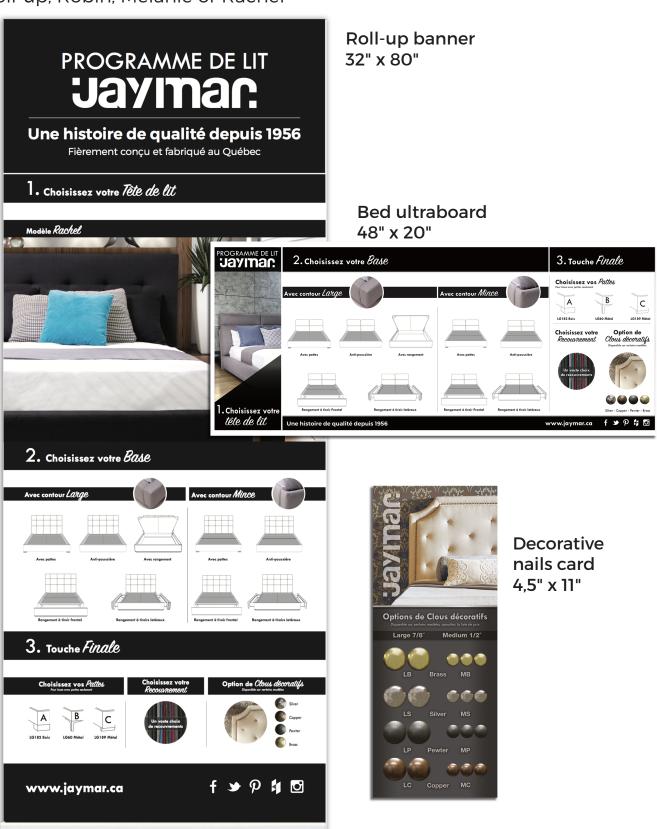

#### Sales tools **BED PROGRAM**

Ultraboard; Robin, Melanie or Milan. Roll-up; Robin, Melanie or Rachel