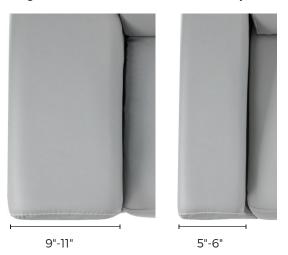

#### **SEAT WIDTH**

Regular 23"

Large 30"

SEAT DEPTH

Approximate seat depth 20" with back compressed

Approximate seat depth 22" with back compressed

#### ARM WIDTH

Small in option Regular