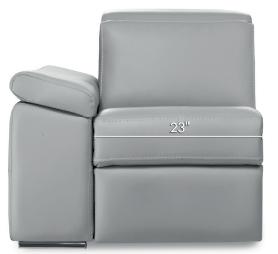

#### **SEAT WIDTH**

Regular 23"

Large 30"

SEAT DEPTH

Approximate seat depth 20" with back compressed

Approximate seat depth 22" with back compressed