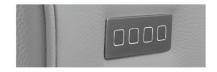

#### **CONTROLLER**

Hidden touch sensor buttons Motorized recliner control

\*Visible push buttons **in option \$**Motorized headrests + recliner control