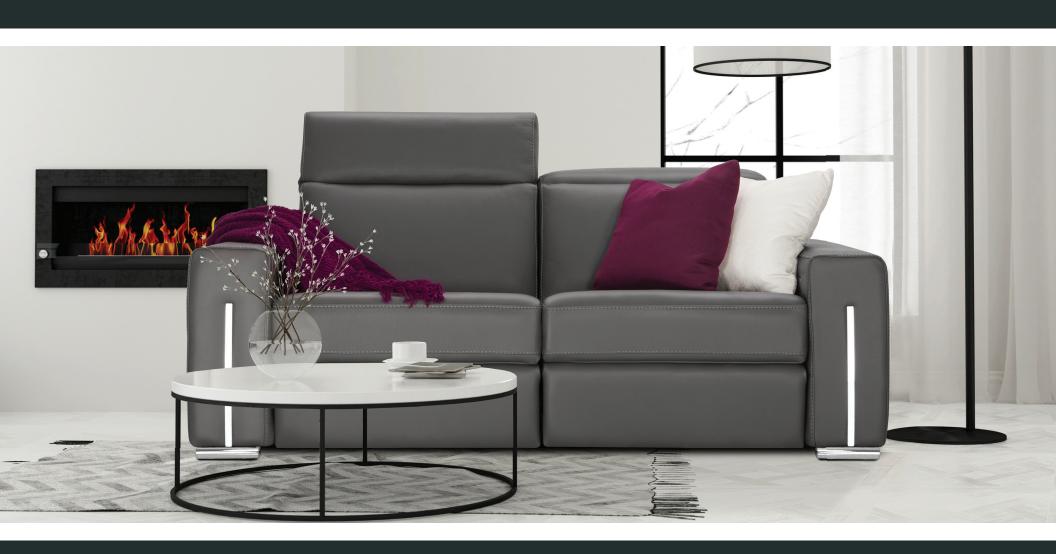

# Jaymar.

QUALITY | STYLE | COMFORT



## OPTIMA MODELS

\_\_\_\_\_\_ BROOKLYN \_\_\_\_\_\_ \_\_ - AMSTERDAM --LEONARDO -**MONTEREY** -- LONDON -- PORTOFINO - SEATTLE -- SORRENTO - SAN FRANCISCO - SYDNEY -- VENICE -- WASHINGTON -



### **Jayman**

#### **SEAT WIDTH**

Regular 23"



Large 30"

SEAT DEPTH

Approximate seat depth 20" with back compressed

Approximate seat depth 22" with back compressed



#### **CONTROLLER**

Hidden touch sensor buttons Motorized recliner control



\*Visible push buttons **in option \$**Motorized headrests + recliner control



#### ARM WIDTH

Small in option Regular



#### **LEGS**

Metal

Wood choice of colors









Black







Tone on tone

Contrast stitching in option \$





<sup>\*</sup> Controller located on the inside arm except for the following models Florence, London, Sorrento