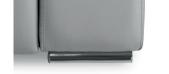

#### **LEGS**

Metal

Wood choice of colors

Black

Tone on tone

Contrast stitching in option \$

<sup>\*</sup> Controller located on the inside arm except for the following models Florence, London, Sorrento and Venice which is located on the outside arm. All dimensions indicated are to the nearest inch. Our product is handmade and minor variations may occur.