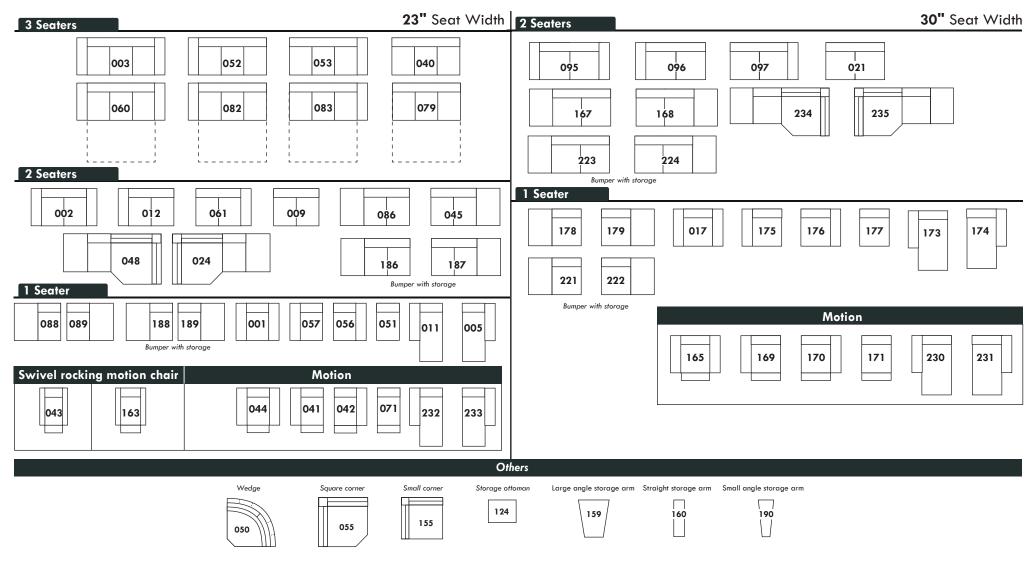

SHINGTON -



### **Jayman**

#### **SEAT WIDTH**

Regular 23"



Large 30"

SEAT DEPTH

Approximate seat depth 20" with back compressed

Approximate seat depth 22" with back compressed



#### **CONTROLLER**

Hidden touch sensor buttons Motorized recliner control



\*Visible push buttons **in option \$**Motorized headrests + recliner control



#### ARM WIDTH

Small in option Regular



#### **LEGS**

Metal

Wood choice of colors









Black







Tone on tone

Contrast stitching in option \$





<sup>\*</sup> Controller located on the inside arm except for the following models Florence, London, Sorrento and Venice which is located on the outside arm. All dimensions indicated are to the nearest inch. Our product is handmade and minor variations may occur.

## OPTIMA CONFIGURATIONS



#### Jayman QUALITY | STYLE **COMFORT**

- ✓ Lifetime Warranty
- ✓ Plywood & Hardwood construction
- √ 100% Top Grain Italian Leather
- ✓ Heavy gauge American made recliner mechanism
- ✓ North American Made

- ✓ Expert tailoring
- ✓ Teflon coated spring connectors

✓ 2.0 high density foam