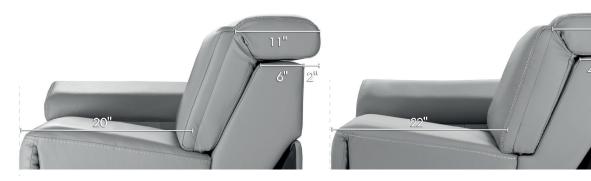

#### **SEAT WIDTH**

Regular 23"

Large 30"

SEAT DEPTH

Approximate seat depth 20" with back compressed

Approximate seat depth 22" with back compressed

#### ARM WIDTH

Small in option Regular