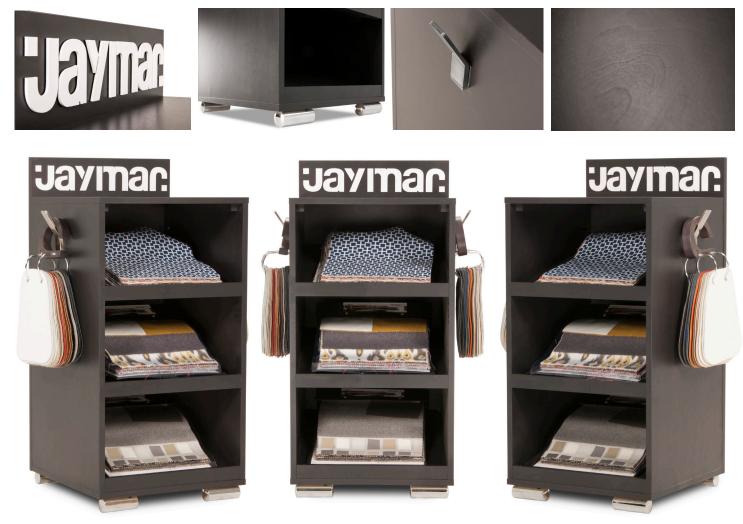

### Sales Tools JAYMAR

New! Troley

New! Pearl handles

2 handles separated by grade; 10-20-30 & 40-50-60 to ease your sales.

### Sales Tools **JAYMAR**