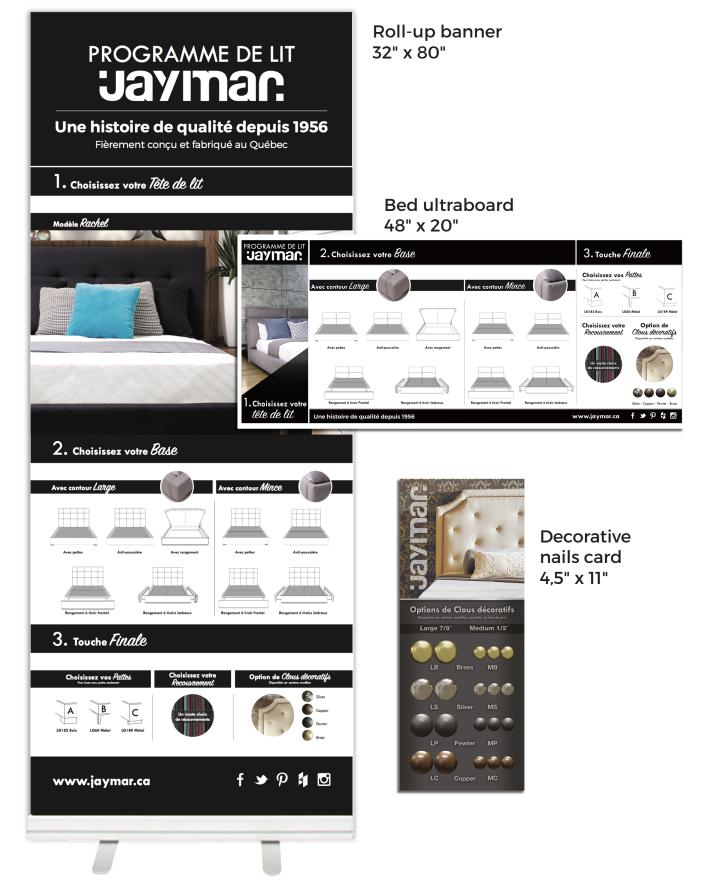

### Sales tools **BED PROGRAM**

Ultraboard; Robin, Melanie or Milan. Roll-up; Robin, Melanie or Rachel