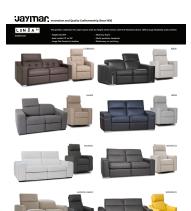

#### New! Display by Collection 22" x 28"

Upholstered Beds Regular Beds and Special Beds With Regular Bed Base

Optima Collection 13 Models

Linea Collection 8 Models

UayImac: Instantion and Quality Coldmannelly Stars 1664 PAR ANJIELE Transmission and Analysis an

Parallele Collection 6 Models