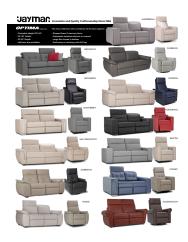

#### New! Display by Collection 22" x 28"

Upholstered Beds Regular Beds and Special Beds With Regular Bed Base

Optima Collection 13 Models

Linea Collection 8 Models

UayImac: Instantion and Quality Coldmannelly Stars 1664 PAR ANJIELE Transmission and Analysis an