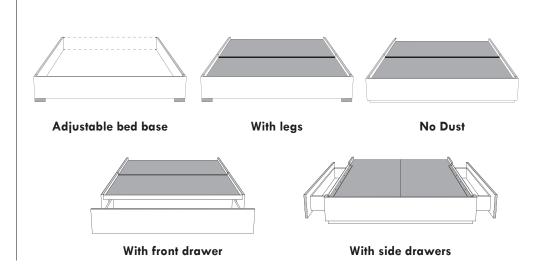

# Jayman.

QUALITY | STYLE | COMFORT

——— Since 1956 —————



### 1. Choose your Headboard



# 2. Choose your bed Base

#### With *Wide* contour



#### With Narrow contour







## 3. Final touch

With front drawer

#### Choose your Legs For bed base with legs only



**LG60 Metal** 



With side drawers

#### Choose your Fabric



#### Decorative Nail Options

Only available on certain styles













# Jayman

Leave room for your **imagination**...

- Your style
- Ultimate Comfort
- Lasting Quality
- Storage Function
- Sturdy Construction
- Personalized for you

For the most important room in the house, your **bedroom**.

1.888.529.6271

jaymar.ca

Follow us on social media