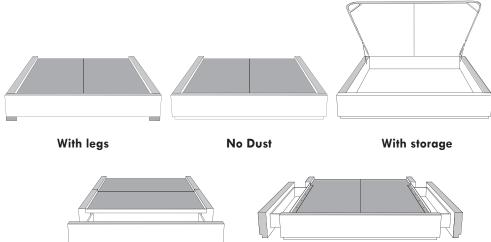

# Jayman.

QUALITY | STYLE | COMFORT

——— Since 1956 —————



### 1. Choose your Headboard



# 2. Choose your bed Base

#### With *Wide* contour



#### With Narrow contour







## 3. Final touch

With front drawer

#### Choose your Legs For bed base with legs only



**LG60 Metal** 



With side drawers

#### Choose your Fabric



#### Decorative Nail Options

Only available on certain styles













# Jayman

Leave room for your **imagination**...

- Your style
- Ultimate Comfort
- Lasting Quality
- Storage Function
- Sturdy Construction
- Personalized for you

For the most important room in the house, your **bedroom**.

1.888.529.6271

jaymar.ca

Follow us on social media