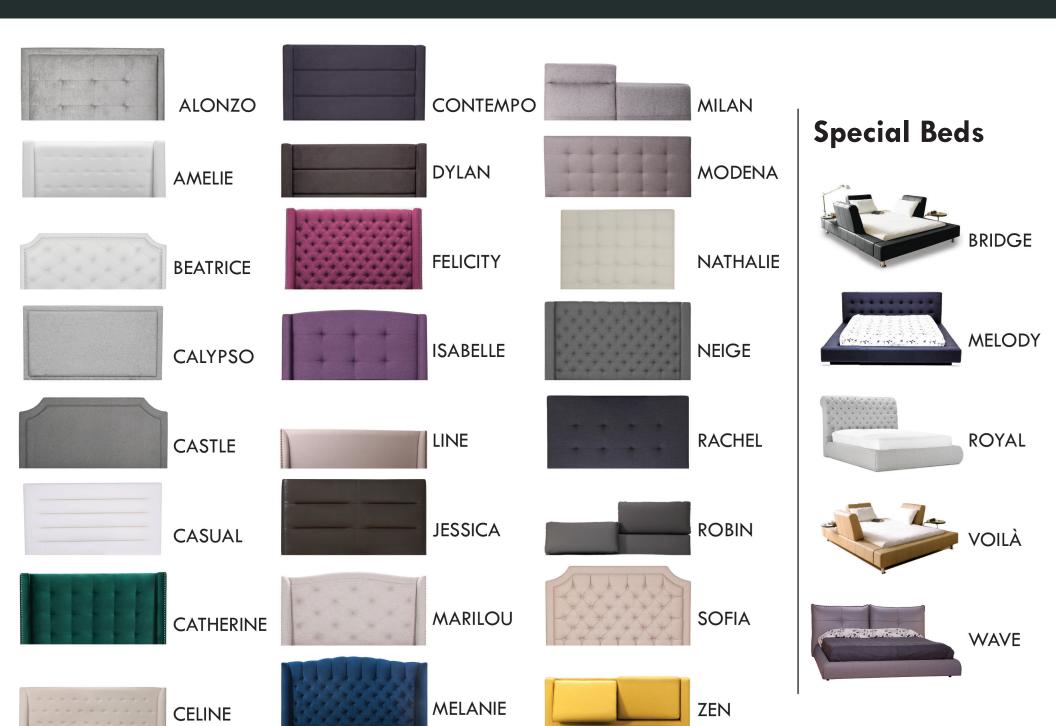

# Jayman.

QUALITY | STYLE | COMFORT

——— Since 1956 —————



### 1. Choose your Headboard



# 2. Choose your bed Base

#### With *Wide* contour



#### With Narrow contour







## 3. Final touch

With front drawer

#### Choose your Legs For bed base with legs only



**LG60 Metal** 



With side drawers

#### Choose your Fabric



#### Decorative Nail Options

Only available on certain styles













# Jayman

Leave room for your **imagination**...

- Your style
- Ultimate Comfort
- Lasting Quality
- Storage Function
- Sturdy Construction
- Personalized for you

For the most important room in the house, your **bedroom**.

1.888.529.6271

jaymar.ca

Follow us on social media